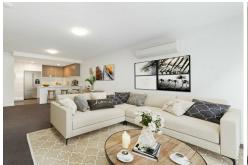

#### Features:

- + Privately situated on the 4th floor facing north
- + Modern Kitchen: Open-plan lounge/dining area with modern kitchen features
- + Two spacious bedrooms with built-in wardrobes
- + Two modern bathrooms, including an en-suite in the main bedroom.
- + Air-conditioned
- + Includes a secure garage space with storage cage
- + Intercom entry and Lift access
- + Currently rented at \$590 per week