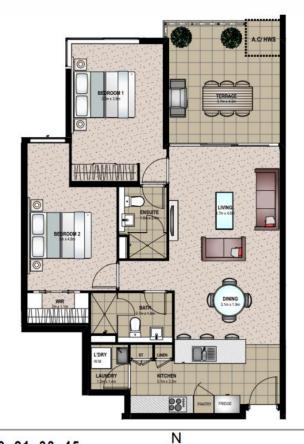

## **More About this Property**

| Property ID   | 1BF5F4N          |
|---------------|------------------|
| Property Type | Unit             |
| House Size    | 99 m²            |
| Including     | Ensuite          |
|               | Air Conditioning |
|               | Balcony          |
|               | Dishwasher       |
|               | Built-in-Robes   |

### LJ Hooker Stafford (07) 3357 1888

205 Stafford Road, STAFFORD QLD 4053 stafford.ljhooker.com.au | stafford@ljhooker.com.au

LJ Hooker Stafford (07) 3357 1888

A R E A S
Internal Area: 82m²
Balcony Area: 17m²
Total Area: 99m²

Apartment 9, 21, 33, 45

PARK VIEW APARTMENTS

0 1 2 3 4 5m

LJ Hooker Stafford (07) 3357 1888