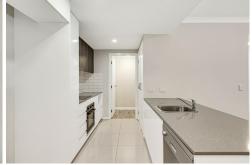

#### Features:

- + Privately situated on the 4th floor facing north
- + Modern Kitchen: Open-plan lounge/dining area with modern kitchen features
- + Two spacious bedrooms with built-in wardrobes
- + Two modern bathrooms, including an en-suite in the main bedroom.
- + Air-conditioned
- + Includes a secure garage space with storage cage
- + Intercom entry and Lift access
- + Currently rented at \$590 per week