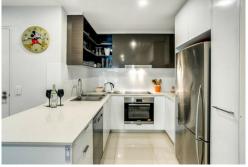

### Features:

- \* Modern kitchen complete with European Stainless-Steel Oven, Cook-top and Rangehood
- \* Open plan living area
- \* Spacious entertainers' balcony
- \* Air-conditioned and ceiling fans throughout
- \* Two brightly lit bedrooms both with air-conditioning & the master leading out onto the balcony
- \* Private Study nook