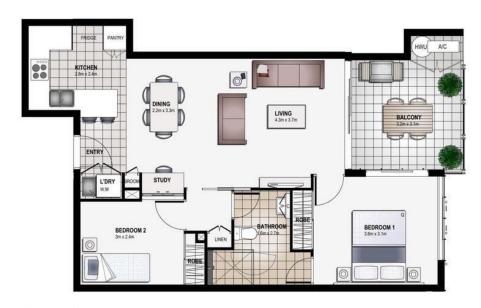

# **APARTMENT TYPE 6**

## **AREAS**

Internal Area: 66 m<sup>2</sup>
Balcony Area: 12 m<sup>2</sup>
Total Area: 78 m<sup>2</sup>

#### **FLOOR PLAN**

Lamington 50
50 Lamington Ave. LUTWYCHE