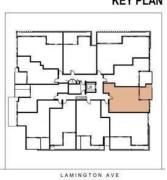

onsidering renting your property, are looking to buy or would like a free review of your current portfolio, please call our main office on (07) 3264 9000."



| Property ID   | 1TBXF1H                                          |
|---------------|--------------------------------------------------|
| Property Type | Unit                                             |
| Land Area     | 78 m²                                            |
| Including     | Air Conditioning<br>Dishwasher<br>Built-in-Robes |

## Jonathan Wein 0430 485 430

Sales Consultant | jwein.albanycreek@ljhooker.com.au

LJ Hooker Albany Creek | Warner (07) 3264 9000 Shop 5, 25 Ferguson Street, ALBANY CREEK QLD 4035 albanycreek.ljhooker.com.au | albanycreek@ljhooker.com.au













# **APARTMENT TYPE 6**

# **KEY PLAN**





## **AREAS**

Internal Area: 66 m<sup>2</sup>
Balcony Area: 12 m<sup>2</sup>
Total Area: 78 m<sup>2</sup>

#### **FLOOR PLAN**



Lamington 50
50 Lamington Ave. LUTWYCHE