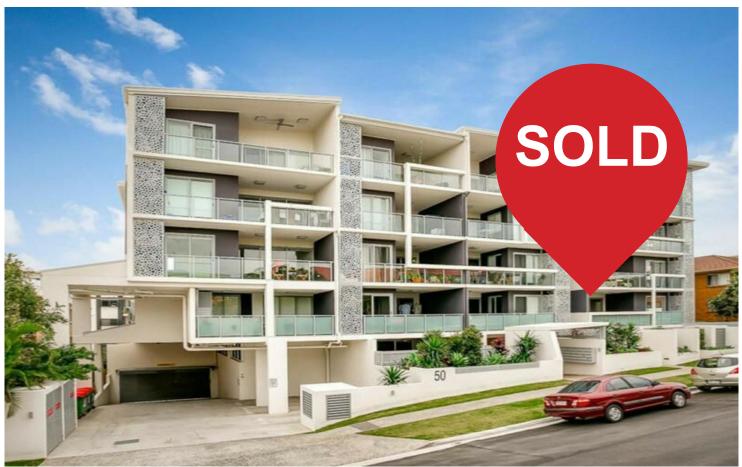

# Lutwyche, 306/50 Lamington Avenue MODERN UNIT IN DESIRABLE LOCALE!

This modern two bedroom unit offers a spacious open plan layout, modern kitchen and a tranquil private balcony. With exclusive access to an expansive roof top entertainment facility which boasts city views as well as being walking distance to City Transport, Shops and multiple parks ...this is an opportunity you won't want to miss.

For Sale \$519,000+

View

ljhooker.com.au/1TBXF1H

**Contact** 

Jonathan Wein 0430 485 430 jwein.albanycreek@ljhooker.com.au

LJ Hooker Albany Creek | Warner (07) 3264 9000

- \* Internal laundry area
- \* Secure, single car garage
- \* Security Lift Access
- \* Access to residents-only rooftop terrace