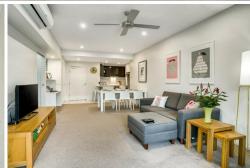

# Lutwyche, 306/50 Lamington Avenue MODERN UNIT IN DESIRABLE LOCALE!

This modern two bedroom unit offers a spacious open plan layout, modern kitchen and a tranquil private balcony. With exclusive access to an expansive roof top entertainment facility which boasts city views as well as being walking distance to City Transport, Shops and multiple parks ...this is an opportunity you won't want to miss.

### Features:

- \* Modern kitchen complete with European Stainless-Steel Oven, Cook-top and Rangehood
- \* Open plan living area
- \* Spacious entertainers' balcony
- \* Air-conditioned and ceiling fans throughout
- \* Two brightly lit bedrooms both with air-conditioning & the master leading out onto the balcony
- \* Private Study nook