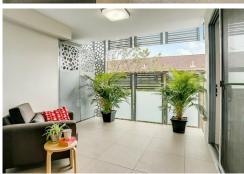

# Lutwyche, 306/50 Lamington Avenue MODERN UNIT IN DESIRABLE LOCALE!

This modern two bedroom unit offers a spacious open plan layout, modern kitchen and a tranquil private balcony. With exclusive access to an expansive roof top entertainment facility which boasts city views as well as being walking distance to City Transport, Shops and multiple parks ...this is an opportunity you won't want to miss.

### Features:

- \* Modern kitchen complete with European Stainless-Steel Oven, Cook-top and Rangehood
- \* Open plan living area
- \* Spacious entertainers' balcony
- \* Air-conditioned and ceiling fans throughout
- \* Two brightly lit bedrooms both with air-conditioning & the master leading out onto the balcony
- \* Private Study nook