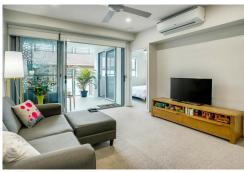

# Lutwyche, 306/50 Lamington Avenue MODERN UNIT IN DESIRABLE LOCALE!

This modern two bedroom unit offers a spacious open plan layout, modern kitchen and a tranquil private balcony. With exclusive access to an expansive roof top entertainment facility which boasts city views as well as being walking distance to City Transport, Shops and multiple parks ...this is an opportunity you won't want to miss.

### Features:

- \* Modern kitchen complete with European Stainless-Steel Oven, Cook-top and Rangehood
- \* Open plan living area
- \* Spacious entertainers' balcony
- \* Air-conditioned and ceiling fans throughout
- \* Two brightly lit bedrooms both with air-conditioning & the master leading out onto the balcony
- \* Private Study nook