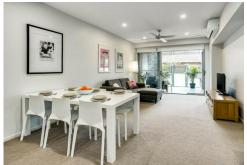

### Features:

- \* Modern kitchen complete with European Stainless-Steel Oven, Cook-top and Rangehood
- \* Open plan living area
- \* Spacious entertainers' balcony
- \* Air-conditioned and ceiling fans throughout
- \* Two brightly lit bedrooms both with air-conditioning & the master leading out onto the balcony
- \* Private Study nook