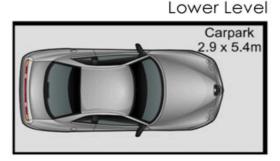

## Unit 305, 50 Lamington Avenue, Lutwyche

Internal area: 52m²
Balcony area: 11m²
Carpark area: 15m²
Total area: 78m²

## Tony Cicchiello 0418747266

Whilst every attempt has been made to ensure the accuracy of the floor plan contained here, measurements of doors, windows, rooms and any other items are approximate and no responsibility is taken for any error, omission, or miss-statement.

This plan is for illustrative purposes only and should be used as such by any prospective buyer.

alexandrahinsch.com

LJ Hooker Clayfield (07) 3262 2434