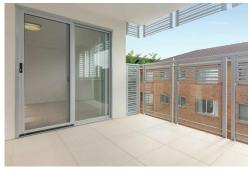

Situated within a boutique complex featuring a rooftop terrace and BBQ facilities for residents' enjoyment, buyers will secure relaxed living and elevated entertaining.

The modern design showcases form, function, and indoor-outdoor flow with a study nook, open living/dining, and an alfresco balcony, ideal for unwinding with morning coffees, afternoon drinks, and dinners with friends. The stonetop kitchen is stylishly appointed with plentiful storage and stainless steel appliances, ensuring effortlessly cooking and entertaining.

## Property features:

- Executive apartment located in a boutique complex
- Air-conditioned living/dining area and study nook
- Kitchen featuring stone benchtops and ample storage
- Electric cooktop, stainless steel oven and dishwasher
- Spacious alfresco balcony with utility storage
- 1 bedroom with a BIR, 2-way ensuite, concealed laundry
- 1 secure car space, lift access, intercom entry
- Rooftop terrace with BBQ facilities and expansive outlooks