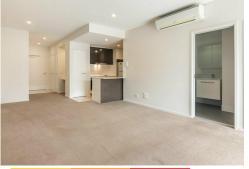

Situated within a boutique complex featuring a rooftop terrace and BBQ facilities for residents' enjoyment, buyers will secure relaxed living and elevated entertaining.

The modern design showcases form, function, and indoor-outdoor flow with a study nook, open living/dining, and an alfresco balcony, ideal for unwinding with morning coffees, afternoon drinks, and dinners with friends. The stonetop kitchen is stylishly appointed with plentiful storage and stainless steel appliances, ensuring effortlessly cooking and entertaining.

## Property features:

- Executive apartment located in a boutique complex
- Air-conditioned living/dining area and study nook
- Kitchen featuring stone benchtops and ample storage
- Electric cooktop, stainless steel oven and dishwasher
- Spacious alfresco balcony with utility storage
- 1 bedroom with a BIR, 2-way ensuite, concealed laundry
- 1 secure car space, lift access, intercom entry
- Rooftop terrace with BBQ facilities and expansive outlooks