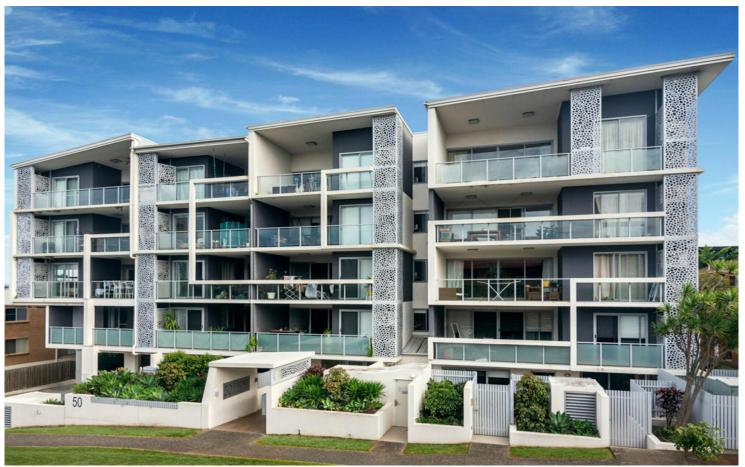

## Lutwyche, 305/50 Lamington Avenue

Executive Apartment Steps from Busway, Bikeway and Shops

Resting on the doorstep of endless amenities, this spacious one-bedroom apartment is perfect for professionals seeking an executive lifestyle only 6km from the CBD.

Situated within a boutique complex featuring a rooftop terrace and BBQ facilities for residents' enjoyment, buyers will secure relaxed living and elevated entertaining.

The modern design showcases form, function, and indoor-outdoor flow with a study nook, open living/dining, and an alfresco balcony, ideal for unwinding with morning coffees, afternoon drinks, and dinners with friends. The stonetop kitchen is stylishly appointed with plentiful storage and stainless steel appliances, ensuring effortlessly cooking and entertaining.

## Property features:

- Executive apartment located in a boutique complex
- Air-conditioned living/dining area and study nook
- Kitchen featuring stone benchtops and ample storage
- Electric cooktop, stainless steel oven and dishwasher
- Spacious alfresco balcony with utility storage
- 1 bedroom with a BIR, 2-way ensuite, concealed laundry
- 1 secure car space, lift access, intercom entry
- Rooftop terrace with BBQ facilities and expansive outlooks