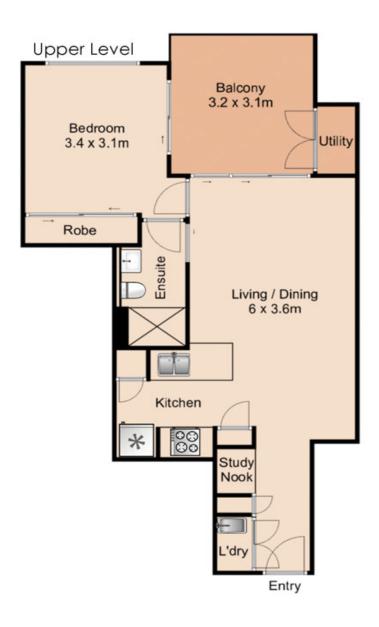

## Unit 305, 50 Lamington Avenue, Lutwyche

Internal area: 52m²
Balcony area: 11m²
Carpark area: 15m²
Total area: 78m²

## Tony Cicchiello 0418747266

Whilst every attempt has been made to ensure the accuracy of the floor plan contained here, measurements of doors, windows, rooms and any other items are approximate and no responsibility is taken for any error, omission, or miss-statement.

This plan is for illustrative purposes only and should be used as such by any prospective buyer.

alexandrahinsch.com

LJ Hooker Clayfield (07) 3262 2434