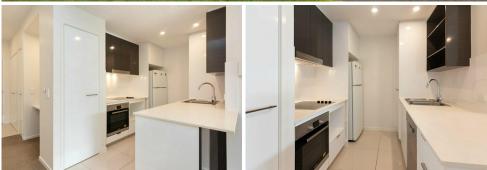

Situated within a boutique complex featuring a rooftop terrace and BBQ facilities for residents' enjoyment, buyers will secure relaxed living and elevated entertaining.

The modern design showcases form, function, and indoor-outdoor flow with a study nook, open living/dining, and an alfresco balcony, ideal for unwinding with morning coffees, afternoon drinks, and dinners with friends. The stonetop kitchen is stylishly appointed with plentiful storage and stainless steel appliances, ensuring effortlessly cooking and entertaining.

## Property features:

- Executive apartment located in a boutique complex
- Air-conditioned living/dining area and study nook
- Kitchen featuring stone benchtops and ample storage
- Electric cooktop, stainless steel oven and dishwasher
- Spacious alfresco balcony with utility storage
- 1 bedroom with a BIR, 2-way ensuite, concealed laundry
- 1 secure car space, lift access, intercom entry
- Rooftop terrace with BBQ facilities and expansive outlooks