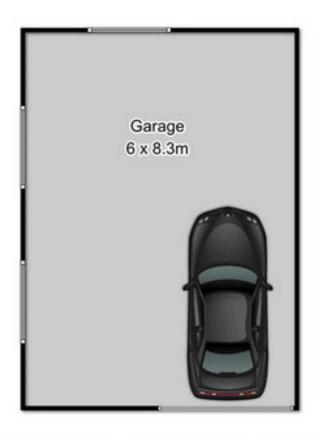

Think you have too much "stuff" to live in a unit?

With more storage options internally than most houses and 50 square metres of garage space - the size of some new units - downsizing is no longer a necessity!

# Unit 1, 76 Swinburne Street, Lutwyche

Internal area: 85m² Garage area: 50m² **Total area: 135m²** 

Whilst every attempt has been made to ensure the accuracy of the floor plan contained here, measurements of doors, windows, rooms