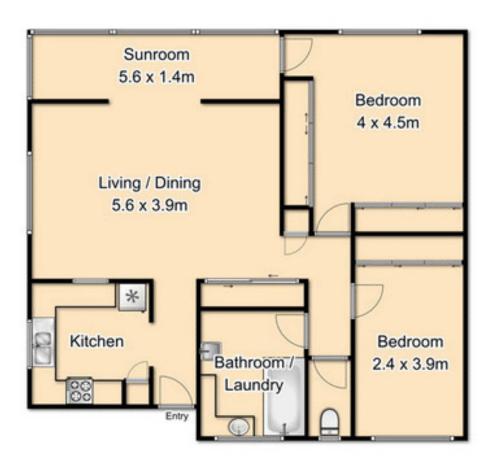

# Unit 1, 76 Swinburne Street, Lutwyche

Internal area: 85m² Garage area: 50m² **Total area: 135m²** 

Whilst every attempt has been made to ensure the accuracy of the floor plan contained here, measurements of doors, windows, rooms