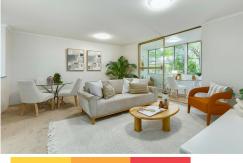

Inside, you'll find a freshly carpeted and painted apartment filled with natural light. Both generously sized bedrooms feature built-in wardrobes, while the separate toilet and shower add extra practicality.

#### FEATURES

- + Huge lock-up garage with storage
- + 2 large bedrooms with built-in wardrobes
- + Light-filled sunroom/study area
- + 1 bathroom with internal laundry and shower
- + 2 linen cupboards in the living room
- + Freshly carpeted and painted
- + Positioned at the top rear of the complex
- + Just steps away from beautiful Kedron Brook
- + Located on a leafy street close to transport and shopping