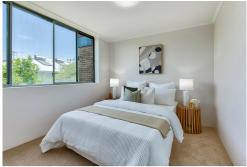

Inside, you'll find a freshly carpeted and painted apartment filled with natural light. Both generously sized bedrooms feature built-in wardrobes, while the separate toilet and shower add extra practicality.

#### FEATURES

- + Huge lock-up garage with storage
- + 2 large bedrooms with built-in wardrobes
- + Light-filled sunroom/study area
- + 1 bathroom with internal laundry and shower
- + 2 linen cupboards in the living room
- + Freshly carpeted and painted
- + Positioned at the top rear of the complex
- + Just steps away from beautiful Kedron Brook
- + Located on a leafy street close to transport and shopping