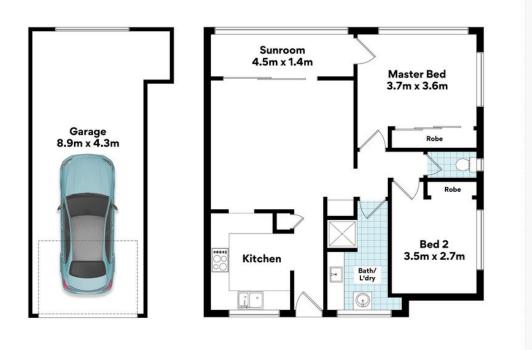

Inside, you'll find a freshly carpeted and painted apartment filled with natural light. Both generously sized bedrooms feature built-in wardrobes, while the separate toilet and shower add extra practicality.

A huge, secure lock-up garage provides ample space for storage or hobbies.

Just a short walk from Lutwyche Central Shopping Centre, and with buses to the City or

**Disclaimer:** All information contained therein is gathered from relevant third parties sources. We cannot guarantee or give any warranty about the information provided. Interested parties must rely solely on their own enquiries.

#### FEATURES

- + Huge lock-up garage with storage
- + 2 large bedrooms with built-in wardrobes
- + Light-filled sunroom/study area
- + 1 bathroom with internal laundry and shower
- + 2 linen cupboards in the living room
- + Freshly carpeted and painted
- + Positioned at the top rear of the complex
- + Just steps away from beautiful Kedron Brook
- + Located on a leafy street close to transport and shopping

## 6/76 Swinburne St, Lutwyche

FLOOR AREA SIZES Internal 79m<sup>2</sup> Garage/Storage 36m<sup>2</sup> TOTAL 115m<sup>2</sup>

Whilst every attempt has been made to ensure the accuracy of the floor plans contained here, measurements of doors, windows, rooms and any other items are approximate and no responsibility is taken for any error, omission or misstatement.