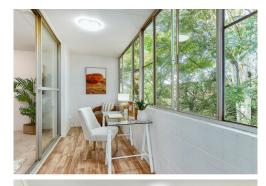

### VACANT APARTMENT IN PRIME LUTWYCHE LOCATION!

Nestled in the heart of Lutwyche, this bright and airy unit offers the perfect blend of lifestyle and convenience. Set in a quiet, leafy neighborhood, it provides a peaceful escape, just steps from the scenic Kedron Brook Bikeway with its miles of green space.

Inside, you'll find a freshly carpeted and painted apartment filled with natural light. Both generously sized bedrooms feature built-in wardrobes, while the separate toilet and shower add extra practicality.

#### FEATURES

- + Huge lock-up garage with storage
- + 2 large bedrooms with built-in wardrobes
- + Light-filled sunroom/study area
- + 1 bathroom with internal laundry and shower
- + 2 linen cupboards in the living room
- + Freshly carpeted and painted
- + Positioned at the top rear of the complex
- + Just steps away from beautiful Kedron Brook
- + Located on a leafy street close to transport and shopping