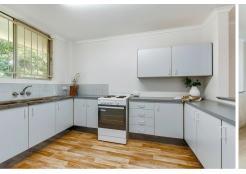

Inside, you'll find a freshly carpeted and painted apartment filled with natural light. Both generously sized bedrooms feature built-in wardrobes, while the separate toilet and shower add extra practicality.

#### FEATURES

- + Huge lock-up garage with storage
- + 2 large bedrooms with built-in wardrobes
- + Light-filled sunroom/study area
- + 1 bathroom with internal laundry and shower
- + 2 linen cupboards in the living room
- + Freshly carpeted and painted
- + Positioned at the top rear of the complex
- + Just steps away from beautiful Kedron Brook
- + Located on a leafy street close to transport and shopping