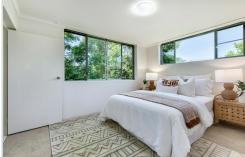

Inside, you'll find a freshly carpeted and painted apartment filled with natural light. Both generously sized bedrooms feature built-in wardrobes, while the separate toilet and shower add extra practicality.

#### FEATURES

- + Huge lock-up garage with storage
- + 2 large bedrooms with built-in wardrobes
- + Light-filled sunroom/study area
- + 1 bathroom with internal laundry and shower
- + 2 linen cupboards in the living room
- + Freshly carpeted and painted
- + Positioned at the top rear of the complex
- + Just steps away from beautiful Kedron Brook
- + Located on a leafy street close to transport and shopping