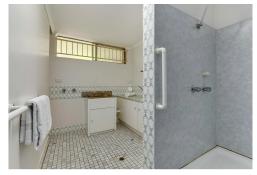

#### FEATURES

- + Huge lock-up garage with storage
- + 2 large bedrooms with built-in wardrobes
- + Light-filled sunroom/study area
- + 1 bathroom with internal laundry and shower
- + 2 linen cupboards in the living room
- + Freshly carpeted and painted
- + Positioned at the top rear of the complex
- + Just steps away from beautiful Kedron Brook
- + Located on a leafy street close to transport and shopping