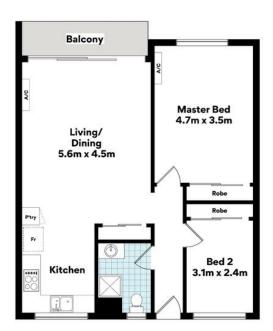

#### Features:

- + 2 Spacious bedrooms with built-in mirrored wardrobes
- + Fully renovated modern kitchen with stone benchtops, and built-in stainless steel Euromaid electric cooktop, oven, and rangehood
- + Updated bathroom with a tiled shower and modern fixtures

LJ Hooker Stafford (07) 3357 1888

- + East facing private balcony, great for barbeques
- + Carport plus secure laundry/storage space with a private fold down clothesline
- + Large sliding door linen closet for extra storage
- + Quality Franklyn roller blinds and stylish glass/steel light fittings
- + Pristine timber-effect flooring throughout, with brand new carpet in the bedrooms
- + Freshly painted ceilings and walls
- + Boutique complex of only 8 apartments
- + Newly installed air conditioning in the main bedroom and living room
- + Internal: 78m2
- + East facing Balcony: 6m2
- + Secure Laundry with storage: 9m2
- + Car space 25m2

### FLOOR AREA SIZES

Internal 78m² | External 6m² Car Space 25m² | L'dry 9m² TOTAL 118m²

Whilst every attempt has been made to ensure the accuracy of the floor plans contained here, measurements of doors, windows, rooms and any other items are approximate and no responsibility is taken for any error, omission or misstatement.