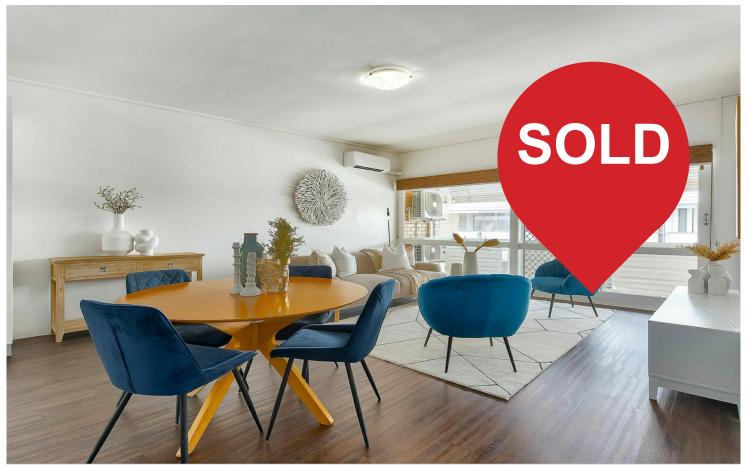

# Lutwyche, 6/17 East Street

GORGEOUS & VACANT! READY TO MAKE YOUR NEW HOME!

VACANT AND READY TO MAKE YOUR NEW HOME!!

This beautifully renovated top-level 2 bedroom apartment situated on a quiet street, offers both comfort and convenience, located just a few minutes walk to Lutwyche Shopping Centre, the busway, gym, and a plethora of trendy cafes. Gorgeously maintained, this property features modern finishes and thoughtful upgrades, making it a standout choice for investors or first-home buyers alike!

#### Features:

- + 2 Spacious bedrooms with built-in mirrored wardrobes
- + Fully renovated modern kitchen with stone benchtops, and built-in stainless steel Euromaid electric cooktop, oven, and rangehood
- + Updated bathroom with a tiled shower and modern fixtures

LJ Hooker Stafford (07) 3357 1888

- + East facing private balcony, great for barbeques
- + Carport plus secure laundry/storage space with a private fold down clothesline
- + Large sliding door linen closet for extra storage
- + Quality Franklyn roller blinds and stylish glass/steel light fittings
- + Pristine timber-effect flooring throughout, with brand new carpet in the bedrooms
- + Freshly painted ceilings and walls
- + Boutique complex of only 8 apartments
- + Newly installed air conditioning in the main bedroom and living room
- + Internal: 78m2
- + East facing Balcony: 6m2
- + Secure Laundry with storage: 9m2
- + Car space 25m2