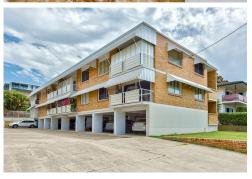

# Lutwyche, 6/17 East Street

GORGEOUS & VACANT! READY TO MAKE YOUR NEW HOME!

VACANT AND READY TO MAKE YOUR NEW HOME!!

This beautifully renovated top-level 2 bedroom apartment situated on a quiet street, offers both comfort and convenience, located just a few minutes walk to Lutwyche Shopping Centre, the busway, gym, and a plethora of trendy cafes. Gorgeously maintained, this property features modern finishes and thoughtful upgrades, making it a standout choice for investors or first-home buyers alike!

LJ Hooker Stafford (07) 3357 1888

- + East facing private balcony, great for barbeques
- + Carport plus secure laundry/storage space with a private fold down clothesline
- + Large sliding door linen closet for extra storage
- + Quality Franklyn roller blinds and stylish glass/steel light fittings
- + Pristine timber-effect flooring throughout, with brand new carpet in the bedrooms
- + Freshly painted ceilings and walls
- + Boutique complex of only 8 apartments
- + Newly installed air conditioning in the main bedroom and living room
- + Internal: 78m2
- + East facing Balcony: 6m2
- + Secure Laundry with storage: 9m2
- + Car space 25m2