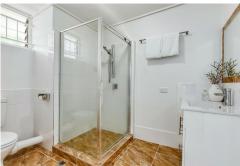

#### Features:

- + 2 Spacious bedrooms with built-in mirrored wardrobes
- + Fully renovated modern kitchen with stone benchtops, and built-in stainless steel Euromaid electric cooktop, oven, and rangehood
- + Updated bathroom with a tiled shower and modern fixtures