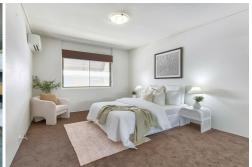

#### Features:

- + 2 Spacious bedrooms with built-in mirrored wardrobes
- + Fully renovated modern kitchen with stone benchtops, and built-in stainless steel Euromaid electric cooktop, oven, and rangehood
- + Updated bathroom with a tiled shower and modern fixtures