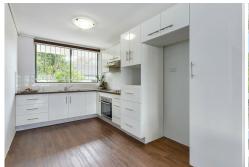

#### Features:

- + 2 Spacious bedrooms with built-in mirrored wardrobes
- + Fully renovated modern kitchen with stone benchtops, and built-in stainless steel Euromaid electric cooktop, oven, and rangehood
- + Updated bathroom with a tiled shower and modern fixtures