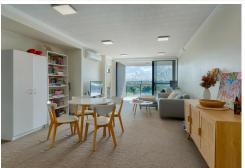

## Lutwyche, 508/623 Lutwyche Road

Contemporary & North-Facing.

Brimming with modernity, this north-facing apartment is suffused with an abundance of natural light. Thoughtfully designed, ample openings facilitate refreshing cross-ventilation. Indulge in moments of relaxation within the expansive open-plan lounge and dining area, seamlessly connected to a covered al fresco space where you can unwind. For culinary enthusiasts, the option to host a delightful BBQ presents itself at the communal rooftop leisure area.

Comfort is further elevated with air-conditioning units in both the main bedroom and the living area. The kitchen and bathrooms, adorned with contemporary touches, contribute to the property's overall refinement. The neat complex leaves a striking impression before setting foot inside.