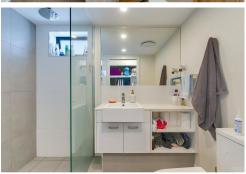

Comfort is further elevated with air-conditioning units in both the main bedroom and the living area. The kitchen and bathrooms, adorned with contemporary touches, contribute to the property's overall refinement. The neat complex leaves a striking impression before setting foot inside.

### **FEATURES:**

- + 2 bedrooms, with built-ins.
- + Air-conditioning in the main bedroom and living area.
- + Carpeted and tiled floors.
- + Modern kitchen and bathrooms.
- + Covered al fresco.
- + Beautifully appointed north-facing orientation.
- + Fifth floor position.
- + Secure garage space.
- + Proven rental return at \$525.00.