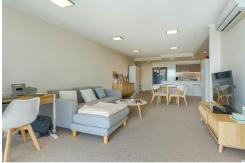

## Lutwyche, 508/623 Lutwyche Road

Contemporary & North-Facing.

Brimming with modernity, this north-facing apartment is suffused with an abundance of natural light. Thoughtfully designed, ample openings facilitate refreshing cross-ventilation. Indulge in moments of relaxation within the expansive open-plan lounge and dining area, seamlessly connected to a covered al fresco space where you can unwind. For culinary enthusiasts, the option to host a delightful BBQ presents itself at the communal rooftop leisure area.

Comfort is further elevated with air-conditioning units in both the main bedroom and the living area. The kitchen and bathrooms, adorned with contemporary touches, contribute to the property's overall refinement. The neat complex leaves a striking impression before setting foot inside.