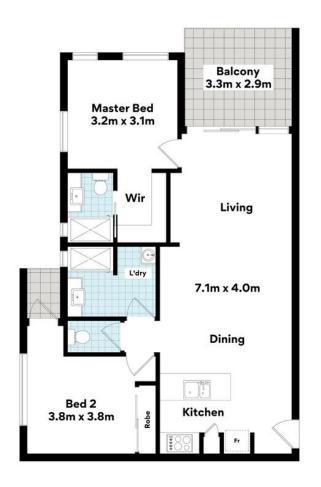

#### **FLOOR AREA SIZES**

Internal 82m² | External 12m² Car Space 16m²

### TOTAL 110m<sup>2</sup>

Whilst every attempt has been made to ensure the accuracy of the floor plans contained here, measurements of doors, windows, rooms and any other items are approximate and no responsibility is taken for any error, omission or misstatement.

These plans are for representation purposes only. Provided by primepixels.com.au

LJ Hooker Stafford (07) 3357 1888