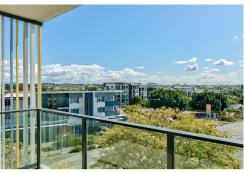

## Lutwyche, 508/623 Lutwyche Road

Contemporary & North-Facing.

Brimming with modernity, this north-facing apartment is suffused with an abundance of natural light. Thoughtfully designed, ample openings facilitate refreshing cross-ventilation. Indulge in moments of relaxation within the expansive open-plan lounge and dining area, seamlessly connected to a covered al fresco space where you can unwind. For culinary enthusiasts, the option to host a delightful BBQ presents itself at the communal rooftop leisure area.

Comfort is further elevated with air-conditioning units in both the main bedroom and the living area. The kitchen and bathrooms, adorned with contemporary touches, contribute to the property's overall refinement. The neat complex leaves a striking impression before setting foot inside.

### **FEATURES:**

- + 2 bedrooms, with built-ins.
- + Air-conditioning in the main bedroom and living area.
- + Carpeted and tiled floors.
- + Modern kitchen and bathrooms.
- + Covered al fresco.
- + Beautifully appointed north-facing orientation.
- + Fifth floor position.
- + Secure garage space.
- + Proven rental return at \$525.00.