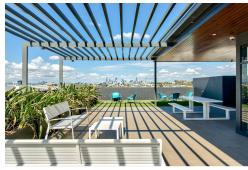

## Lutwyche, 508/623 Lutwyche Road

Contemporary & North-Facing.

Brimming with modernity, this north-facing apartment is suffused with an abundance of natural light. Thoughtfully designed, ample openings facilitate refreshing cross-ventilation. Indulge in moments of relaxation within the expansive open-plan lounge and dining area, seamlessly connected to a covered al fresco space where you can unwind. For culinary enthusiasts, the option to host a delightful BBQ presents itself at the communal rooftop leisure area.

### **FEATURES:**

- + 2 bedrooms, with built-ins.
- + Air-conditioning in the main bedroom and living area.
- + Carpeted and tiled floors.
- + Modern kitchen and bathrooms.
- + Covered al fresco.
- + Beautifully appointed north-facing orientation.
- + Fifth floor position.
- + Secure garage space.
- + Proven rental return at \$525.00.