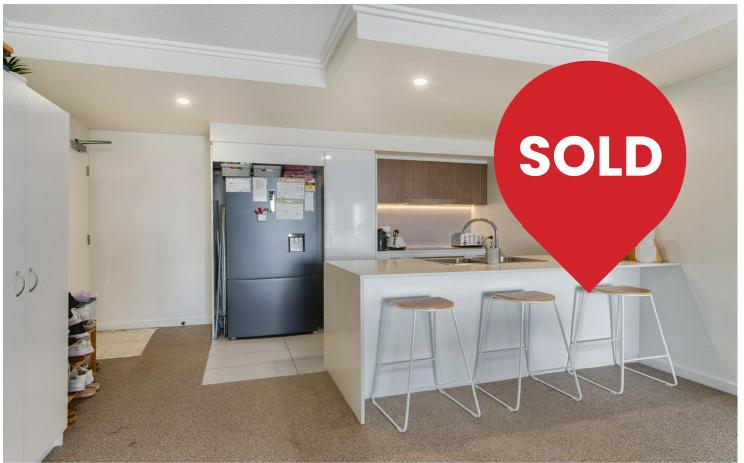

Comfort is further elevated with air-conditioning units in both the main bedroom and the living area. The kitchen and bathrooms, adorned with contemporary touches, contribute to the property's overall refinement. The neat complex leaves a striking impression before setting foot inside.

### **FEATURES:**

- + 2 bedrooms, with built-ins.
- + Air-conditioning in the main bedroom and living area.
- + Carpeted and tiled floors.
- + Modern kitchen and bathrooms.
- + Covered al fresco.
- + Beautifully appointed north-facing orientation.
- + Fifth floor position.
- + Secure garage space.
- + Proven rental return at \$525.00.