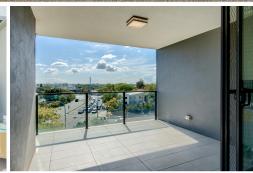

## Lutwyche, 508/623 Lutwyche Road

Contemporary & North-Facing.

Brimming with modernity, this north-facing apartment is suffused with an abundance of natural light. Thoughtfully designed, ample openings facilitate refreshing cross-ventilation. Indulge in moments of relaxation within the expansive open-plan lounge and dining area, seamlessly connected to a covered al fresco space where you can unwind. For culinary enthusiasts, the option to host a delightful BBQ presents itself at the communal rooftop leisure area.

### **FEATURES:**

- + 2 bedrooms, with built-ins.
- + Air-conditioning in the main bedroom and living area.
- + Carpeted and tiled floors.
- + Modern kitchen and bathrooms.
- + Covered al fresco.
- + Beautifully appointed north-facing orientation.
- + Fifth floor position.
- + Secure garage space.
- + Proven rental return at \$525.00.