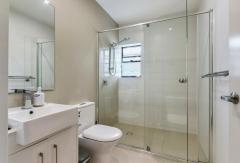

## FEATURES:

- \*Open plan living/dining area with stylish, modern finishes
- \*Study Nook
- \*Generously sized, air-conditioned bedrooms with built-in wardrobes, positioned for added privacy with ensuite in between.
- \*Open plan kitchen with quality appliances and finishes and plenty of storage
- \*Large balcony off the living area, ideal for enjoying views and fresh air
- \*Tiled living/dining areas for easy maintenance