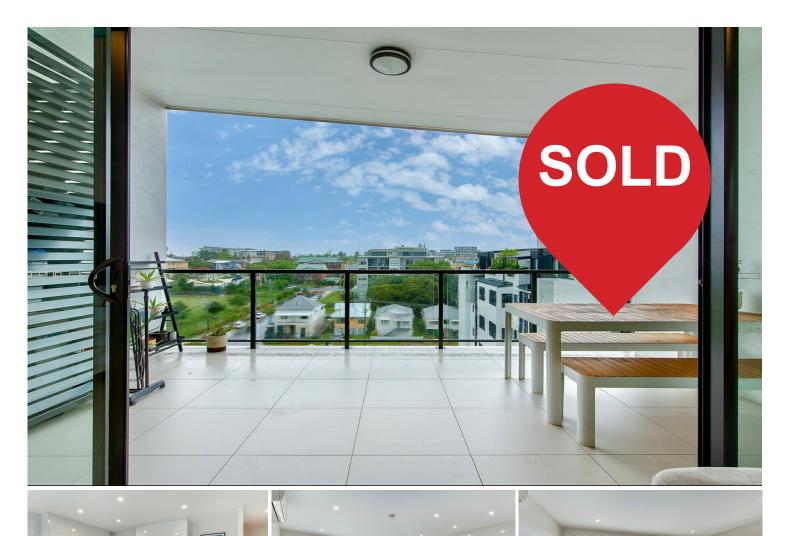

## FEATURES:

- \*Open plan living/dining area with stylish, modern finishes
- \*Study Nook
- \*Generously sized, air-conditioned bedrooms with built-in wardrobes, positioned for added privacy with ensuite in between.
- \*Open plan kitchen with quality appliances and finishes and plenty of storage
- \*Large balcony off the living area, ideal for enjoying views and fresh air
- \*Tiled living/dining areas for easy maintenance

\*Top Floor mezzanine BBQ area with stunning views, ideal for entertaining and situated on the same level 5.

\*Air conditioning in main bedroom and living and fan in second bedroom to stay cool yearround