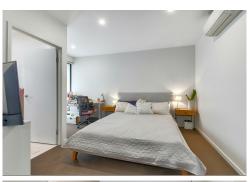

## FEATURES:

- \*Open plan living/dining area with stylish, modern finishes
- \*Study Nook
- \*Generously sized, air-conditioned bedrooms with built-in wardrobes, positioned for added privacy with ensuite in between.
- \*Open plan kitchen with quality appliances and finishes and plenty of storage
- \*Large balcony off the living area, ideal for enjoying views and fresh air
- \*Tiled living/dining areas for easy maintenance

\*Top Floor mezzanine BBQ area with stunning views, ideal for entertaining and situated on the same level 5.

\*Air conditioning in main bedroom and living and fan in second bedroom to stay cool yearround