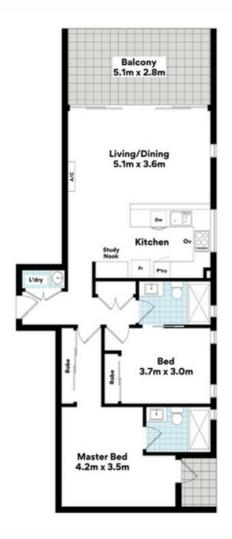

## FEATURES:

- \*Open plan living/dining area with stylish, modern finishes
- \*Study Nook
- \*Generously sized, air-conditioned bedrooms with built-in wardrobes, positioned for added privacy with ensuite in between.
- \*Open plan kitchen with quality appliances and finishes and plenty of storage
- \*Large balcony off the living area, ideal for enjoying views and fresh air
- \*Tiled living/dining areas for easy maintenance

\*Internal laundry for convenience

2 🔄 2 😓 1 🍙

For Sale OPEN TO OFFERS!!

View ljhooker.com.au/1CK2F4N

Contact Crystal McHenry 0423 467 371 crystal.mchenry@ljhooker.com.au

LJ Hooker Stafford (07) 3357 1888

**Disclaimer:** All information contained therein is gathered from relevant third parties sources. We cannot guarantee or give any warranty about the information provided. Interested parties must rely solely on their own enquiries. \*Secure parking for peace of mind

#### FLOOR AREA SIZES

Internal 86m<sup>2</sup> | External 18m<sup>2</sup>

TOTAL 104m<sup>2</sup>

Whilst every attempt has been made to ensure the accuracy of the floor plans, contained here, measurements of doors, windows, norms and any other items are approximate and no responsibility is taken for any error, omission or mistatement.

These plans are for representation purposes only. Provided by primepoels.com.a

LJ Hooker Stafford (07) 3357 1888

**Disclaimer:** All information contained therein is gathered from relevant third parties sources. We cannot guarantee or give any warranty about the information provided. Interested parties must rely solely on their own enquiries.