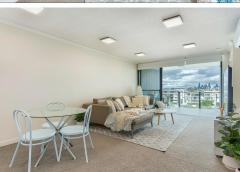

#### **Property Features:**

- \* Spacious Living Area: Open-plan layout with air-conditioned living and bedrooms
- \* Stylish rooftop BBQ area for hosting guests
- \* 2 Generously Sized Bedrooms: Positioned on opposite ends of the unit for added privacy.
- \* Master Bedroom: Includes a walk-in robe and ensuite
- \* Modern Kitchen

LJ Hooker Stafford (07) 3357 1888

- \* Stylish and well-kept building
- \* Entertainer's Balcony with city views
- \* Fifth floor position

Proximity to Key Areas:

\* Brisbane CBD: 6km \* Brisbane Airport: 9 km