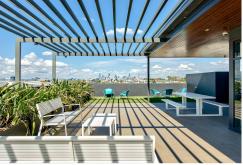

#### **Property Features:**

- \* Spacious Living Area: Open-plan layout with air-conditioned living and bedrooms
- \* Stylish rooftop BBQ area for hosting guests
- \* 2 Generously Sized Bedrooms: Positioned on opposite ends of the unit for added privacy.
- \* Master Bedroom: Includes a walk-in robe and ensuite
- \* Modern Kitchen