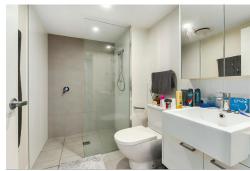

#### **Property Features:**

- \* Spacious Living Area: Open-plan layout with air-conditioned living and bedrooms
- \* Stylish rooftop BBQ area for hosting guests
- \* 2 Generously Sized Bedrooms: Positioned on opposite ends of the unit for added privacy.
- \* Master Bedroom: Includes a walk-in robe and ensuite
- \* Modern Kitchen