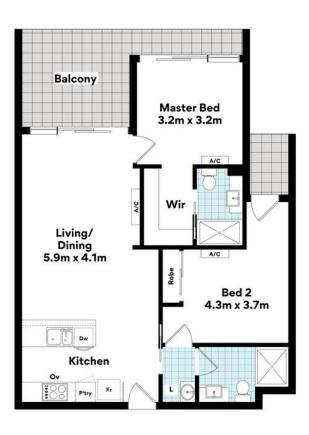

#### **Property Features:**

- \* Spacious Living Area: Open-plan layout with air-conditioned living and bedrooms
- \* Stylish rooftop BBQ area for hosting guests
- \* 2 Generously Sized Bedrooms: Positioned on opposite ends of the unit for added privacy.
- \* Master Bedroom: Includes a walk-in robe and ensuite
- \* Modern Kitchen

#### FLOOR AREA SIZES

Internal 77m<sup>2</sup> | External 16m<sup>2</sup> Car Space 14m<sup>2</sup>

TOTAL 107m<sup>2</sup>

Whilst every attempt has been made to ensure the accuracy of the floor plans contained here, measurements of doors, windows, rooms and any other items are approximate and no responsibility is taken for any error, omission or misstatement.