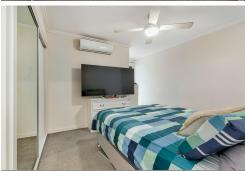

#### **Property Features:**

- \* Spacious Living Area: Open-plan layout with air-conditioned living and bedrooms
- \* Stylish rooftop BBQ area for hosting guests
- \* 2 Generously Sized Bedrooms: Positioned on opposite ends of the unit for added privacy.
- \* Master Bedroom: Includes a walk-in robe and ensuite
- \* Modern Kitchen