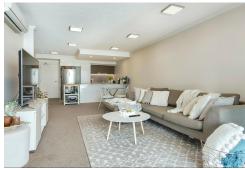

#### **Property Features:**

- \* Spacious Living Area: Open-plan layout with air-conditioned living and bedrooms
- \* Stylish rooftop BBQ area for hosting guests
- \* 2 Generously Sized Bedrooms: Positioned on opposite ends of the unit for added privacy.
- \* Master Bedroom: Includes a walk-in robe and ensuite
- \* Modern Kitchen

This unit is just moments away from public transport, shops, cafes, and parks, making it the perfect place to call home or as an investment opportunity!

| Property ID   | 1C72F4N                                                                                  |
|---------------|------------------------------------------------------------------------------------------|
| Property Type | Apartment                                                                                |
| House Size    | 91 m²                                                                                    |
| Including     | Ensuite Air Conditioning Intercom Balcony Dishwasher Outdoor Entertaining Built-in-Robes |