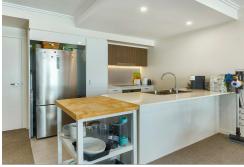

#### **Property Features:**

- \* Spacious Living Area: Open-plan layout with air-conditioned living and bedrooms
- \* Stylish rooftop BBQ area for hosting guests
- \* 2 Generously Sized Bedrooms: Positioned on opposite ends of the unit for added privacy.
- \* Master Bedroom: Includes a walk-in robe and ensuite
- \* Modern Kitchen