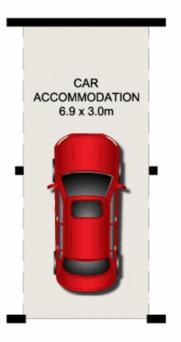

#### Features:

- + 1 spacious bedroom with recently installed quality slimline air conditioner
- + Private balcony with City views
- + Beautifully renovated kitchen featuring Smartstone benchtops and a BOSCH Pyrolytic oven (self cleaning)
- + Luxury vinyl flooring throughout
- + Lock-up garage

For added convenience, leave your vehicle securely stored in the single lock-up garage, allowing you the freedom to explore the area on foot or by public transport. With its excellent location and stunning features, this renovated gem is a rare find that won't last long!

CAR ACCOM. : 20.70m<sup>2</sup>
74.59m<sup>2</sup>