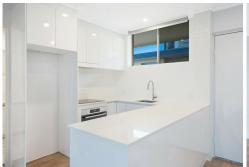

#### Features:

- + 1 spacious bedroom with recently installed quality slimline air conditioner
- + Private balcony with City views
- + Beautifully renovated kitchen featuring Smartstone benchtops and a BOSCH Pyrolytic oven (self cleaning)
- + Luxury vinyl flooring throughout
- + Lock-up garage