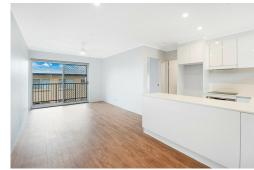

# RENOVATED WITH CITY VIEWS AND MODERN FEATURES IN GREAT LOCATION!!

This delightful and freshly renovated one-bedroom unit is the perfect combination of style and convenience, offering a light and airy atmosphere with a contemporary touch. Step into the open-plan living area, flooded with natural light, and enjoy the recently renovated kitchen, complete with modern appliances, ample bench space, and sleek cabinetry, making it ideal for those who love to cook and entertain.

#### Features:

- + 1 spacious bedroom with recently installed quality slimline air conditioner
- + Private balcony with City views
- + Beautifully renovated kitchen featuring Smartstone benchtops and a BOSCH Pyrolytic oven (self cleaning)
- + Luxury vinyl flooring throughout
- + Lock-up garage