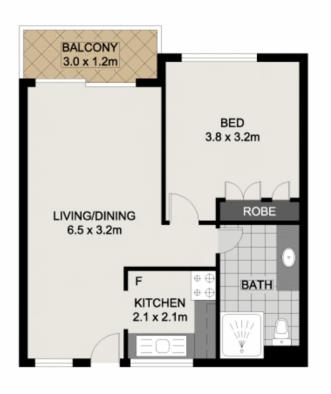

#### Features:

- + 1 spacious bedroom with recently installed quality slimline air conditioner
- + Private balcony with City views
- + Beautifully renovated kitchen featuring Smartstone benchtops and a BOSCH Pyrolytic oven (self cleaning)
- + Luxury vinyl flooring throughout
- + Lock-up garage

## LJ Hooker Stafford (07) 3357 1888

205 Stafford Road, STAFFORD QLD 4053 stafford.ljhooker.com.au | stafford@ljhooker.com.au

0 1 2 3

INT : 50.17m<sup>2</sup> EXT : 3.72m<sup>2</sup>

Scale in metres, indicative only. Dimensions are approximate. All information contained herein is gathered from sources we believe to be reliable. However, we cannot guarantee its accuracy and interested persons should rely on their own enquiries.

CAR ACCOM. : 20.70m<sup>2</sup>
74.59m<sup>2</sup>