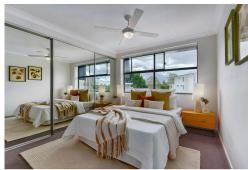

The contemporary kitchen seamlessly connects to the open-plan lounge and dining areas, which flow effortlessly into the covered, private alfresco space. Both bedrooms feature built-in wardrobes, with the master bedroom boasting an ensuite. The minimalist color scheme adds a touch of elegance. Combined with it's tranquil setting, this apartment provides a peaceful retreat.

0423 467 371 crystal.mchenry@ljhooker.com.au

Features:

LJ Hooker Stafford (07) 3357 1888

- \* 2 spacious bedrooms with built-in wardrobes.
- \* Fans and air-conditioning.
- \* Covered alfresco area.
- \* Modern kitchen with stone benchtops.
- \* Ensuite and contemporary main bathroom.
- \* Carpeted and tiled flooring.
- \* Private and practical design.
- \* Single garage space.