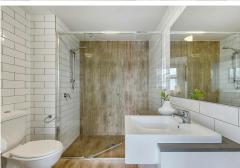

The contemporary kitchen seamlessly connects to the open-plan lounge and dining areas, which flow effortlessly into the covered, private alfresco space. Both bedrooms feature built-in wardrobes, with the master bedroom boasting an ensuite. The minimalist color scheme adds a touch of elegance. Combined with it's tranquil setting, this apartment provides a peaceful retreat.

0423 467 371 crystal.mchenry@ljhooker.com.au

Features:

LJ Hooker Stafford (07) 3357 1888

- \* 2 spacious bedrooms with built-in wardrobes.
- \* Fans and air-conditioning.
- \* Covered alfresco area.
- \* Modern kitchen with stone benchtops.
- \* Ensuite and contemporary main bathroom.
- \* Carpeted and tiled flooring.
- \* Private and practical design.
- \* Single garage space.