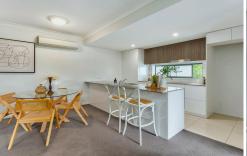

The contemporary kitchen seamlessly connects to the open-plan lounge and dining areas, which flow effortlessly into the covered, private alfresco space. Both bedrooms feature built-in wardrobes, with the master bedroom boasting an ensuite. The minimalist color scheme adds a touch of elegance. Combined with it's tranquil setting, this apartment provides a peaceful retreat.

0423 467 371 crystal.mchenry@ljhooker.com.au

Features:

LJ Hooker Stafford (07) 3357 1888

- \* 2 spacious bedrooms with built-in wardrobes.
- \* Fans and air-conditioning.
- \* Covered alfresco area.
- \* Modern kitchen with stone benchtops.
- \* Ensuite and contemporary main bathroom.
- \* Carpeted and tiled flooring.
- \* Private and practical design.
- \* Single garage space.