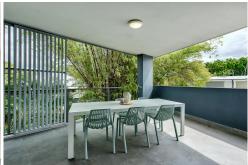

The contemporary kitchen seamlessly connects to the open-plan lounge and dining areas, which flow effortlessly into the covered, private alfresco space. Both bedrooms feature built-in wardrobes, with the master bedroom boasting an ensuite. The minimalist color scheme adds a touch of elegance. Combined with it's tranquil setting, this apartment provides a peaceful retreat.

0423 467 371 crystal.mchenry@ljhooker.com.au

Features:

LJ Hooker Stafford (07) 3357 1888

- \* 2 spacious bedrooms with built-in wardrobes.
- \* Fans and air-conditioning.
- \* Covered alfresco area.
- \* Modern kitchen with stone benchtops.
- \* Ensuite and contemporary main bathroom.
- \* Carpeted and tiled flooring.
- \* Private and practical design.
- \* Single garage space.