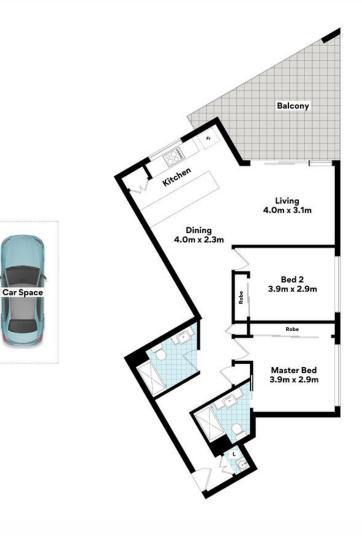

#### FLOOR AREA SIZES

Internal 89m² | External 19m² Car Space 16m²

#### TOTAL 124m<sup>2</sup>

Whilst every attempt has been made to ensure the accuracy of the floor plans contained here, measurements of doors, windows, rooms and any other items are approximate and no responsibility is taken for any error, omission or misstatement.

hese plans are for representation purposes only. Provided by primepixels.com.au