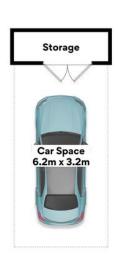

#### **FLOOR AREA SIZES**

Internal 75m² | External 13m² Car Space 20m² | Storage 3m²