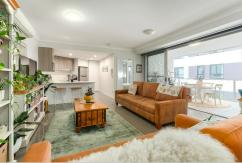

#### Features:

- -2 bedrooms, 2 bathrooms, 1 car space
- -Located on the third floor with ample natural light
- -Generous open-plan living/dining with adjoining balcony
- -Gourmet kitchen with stone benchtops, island bench, dishwasher, and pantry
- -Spacious main bedroom with ensuite and built-in mirrored robes
- -Second bedroom with mirrored built-in robe and close access to the main bathroom