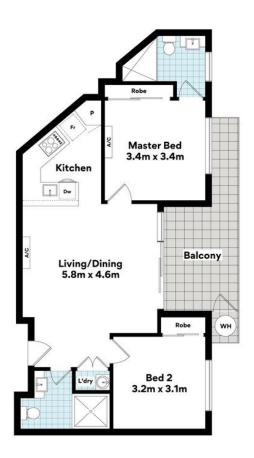

## 18/25 Colton Ave, Lutwyche

#### **FLOOR AREA SIZES**

Internal 75m² | External 13m² Car Space 20m² | Storage 3m²

#### TOTAL 111m<sup>2</sup>

Whilst every attempt has been made to ensure the accuracy of the floor plans contained here, measurements of doors, windows, rooms and any other items are approximate and no responsibility is taken for any error, omission or misstatement.