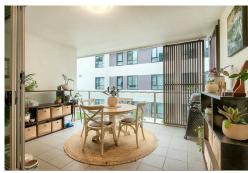

#### Features:

- -2 bedrooms, 2 bathrooms, 1 car space
- -Located on the third floor with ample natural light
- -Generous open-plan living/dining with adjoining balcony
- -Gourmet kitchen with stone benchtops, island bench, dishwasher, and pantry
- -Spacious main bedroom with ensuite and built-in mirrored robes
- -Second bedroom with mirrored built-in robe and close access to the main bathroom

#### Location:

Perfectly located in a quiet cul-de-sac Just minutes from Lutwyche central Only 5km from Brisbane CBD