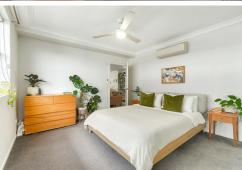

#### Features:

- -2 bedrooms, 2 bathrooms, 1 car space
- -Located on the third floor with ample natural light
- -Generous open-plan living/dining with adjoining balcony
- -Gourmet kitchen with stone benchtops, island bench, dishwasher, and pantry
- -Spacious main bedroom with ensuite and built-in mirrored robes
- -Second bedroom with mirrored built-in robe and close access to the main bathroom