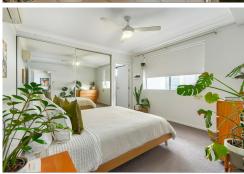

#### Features:

- -2 bedrooms, 2 bathrooms, 1 car space
- -Located on the third floor with ample natural light
- -Generous open-plan living/dining with adjoining balcony
- -Gourmet kitchen with stone benchtops, island bench, dishwasher, and pantry
- -Spacious main bedroom with ensuite and built-in mirrored robes
- -Second bedroom with mirrored built-in robe and close access to the main bathroom