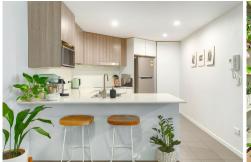

#### Features:

- -2 bedrooms, 2 bathrooms, 1 car space
- -Located on the third floor with ample natural light
- -Generous open-plan living/dining with adjoining balcony
- -Gourmet kitchen with stone benchtops, island bench, dishwasher, and pantry
- -Spacious main bedroom with ensuite and built-in mirrored robes
- -Second bedroom with mirrored built-in robe and close access to the main bathroom