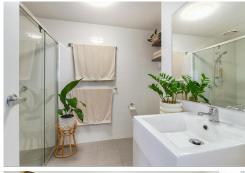

#### Features:

- -2 bedrooms, 2 bathrooms, 1 car space
- -Located on the third floor with ample natural light
- -Generous open-plan living/dining with adjoining balcony
- -Gourmet kitchen with stone benchtops, island bench, dishwasher, and pantry
- -Spacious main bedroom with ensuite and built-in mirrored robes
- -Second bedroom with mirrored built-in robe and close access to the main bathroom