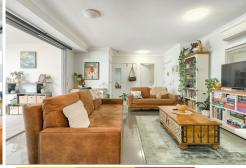

#### Features:

- -2 bedrooms, 2 bathrooms, 1 car space
- -Located on the third floor with ample natural light
- -Generous open-plan living/dining with adjoining balcony
- -Gourmet kitchen with stone benchtops, island bench, dishwasher, and pantry
- -Spacious main bedroom with ensuite and built-in mirrored robes
- -Second bedroom with mirrored built-in robe and close access to the main bathroom