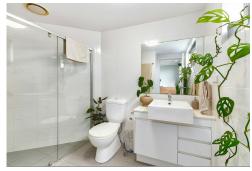

#### Features:

- -2 bedrooms, 2 bathrooms, 1 car space
- -Located on the third floor with ample natural light
- -Generous open-plan living/dining with adjoining balcony
- -Gourmet kitchen with stone benchtops, island bench, dishwasher, and pantry
- -Spacious main bedroom with ensuite and built-in mirrored robes
- -Second bedroom with mirrored built-in robe and close access to the main bathroom