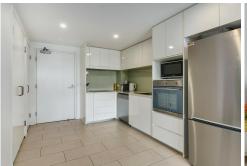

#### **FEATURES:**

- \* Spacious, light-filled open plan living
- \* Large entertainers balcony with park view!
- \* Modern kitchen with dishwasher
- \* Generous master bedroom with built-in robe, ensuite and park view
- \* Air-conditioned living and bedroom
- \* Secure car park
- \* Secure entry + lift access