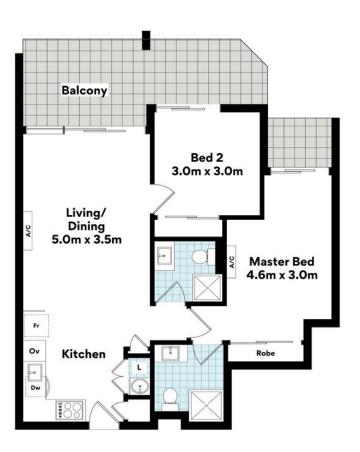

#### FLOOR AREA SIZES

Internal 70m<sup>2</sup> | External 17m<sup>2</sup>

#### TOTAL 87m<sup>2</sup>

Whilst every attempt has been made to ensure the accuracy of the floor plans contained here, measurements of doors, windows, rooms and any other items are approximate and no responsibility is taken for any error, omission or misstatement.

These plans are for representation purposes only. Provided by primepixels.com.a