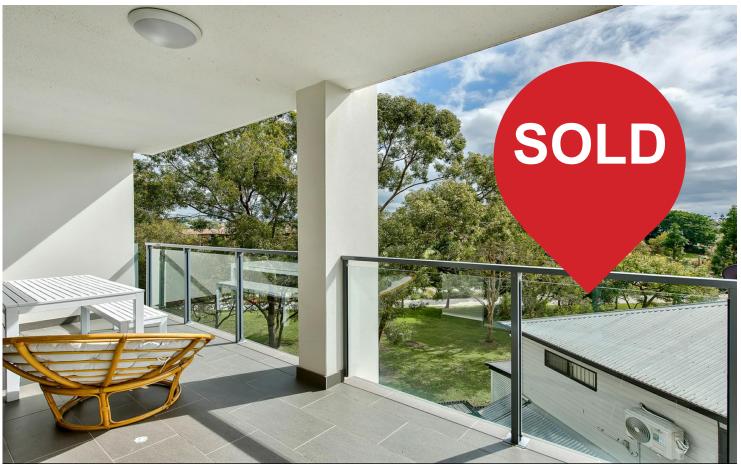

### LOVELY PARKVIEW APARTMENT!

Where modern living meets relaxation, this stylish apartment is tucked away at the end of a peaceful cul-de-sac in one of Lutwyche's most sought-after complexes. Enjoy an open-plan living and dining area that flows onto a spacious balcony with picturesque park views, perfect for entertaining or unwinding to the soothing chorus of birdsong. in the surrounding trees.

#### **FEATURES:**

- \* Spacious, light-filled open plan living
- \* Large entertainers balcony with park view!
- \* Modern kitchen with dishwasher
- \* Generous master bedroom with built-in robe, ensuite and park view
- \* Air-conditioned living and bedroom
- \* Secure car park
- \* Secure entry + lift access

Better get in quickly before this apartment is SOLD!!!

| Property ID   | 1C7JF4N                                                             |
|---------------|---------------------------------------------------------------------|
| Property Type | Apartment                                                           |
| House Size    | 93 m²                                                               |
| Including     | Ensuite Air Conditioning Intercom Balcony Dishwasher Built-in-Robes |