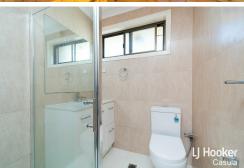

The main house has just been renovated. Offering polished timber floors, modern kitchen with dining area, large lounge room and back sunroom, air-conditioning, new blinds, renovated bathroom, freshly painted, new downlights and large garden shed.