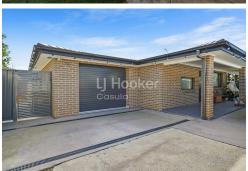

The main house has just been renovated. Offering polished timber floors, modern kitchen with dining area, large lounge room and back sunroom, air-conditioning, new blinds, renovated bathroom, freshly painted, new downlights and large garden shed.