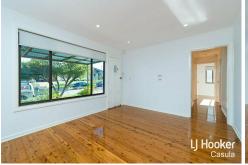

The main house has just been renovated. Offering polished timber floors, modern kitchen with dining area, large lounge room and back sunroom, air-conditioning, new blinds, renovated bathroom, freshly painted, new downlights and large garden shed.