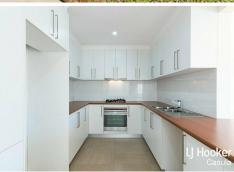

The main house has just been renovated. Offering polished timber floors, modern kitchen with dining area, large lounge room and back sunroom, air-conditioning, new blinds, renovated bathroom, freshly painted, new downlights and large garden shed.