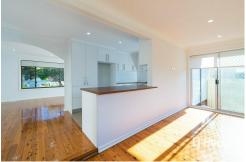

The main house has just been renovated. Offering polished timber floors, modern kitchen with dining area, large lounge room and back sunroom, air-conditioning, new blinds, renovated bathroom, freshly painted, new downlights and large garden shed.