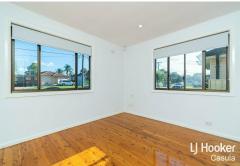

The main house has just been renovated. Offering polished timber floors, modern kitchen with dining area, large lounge room and back sunroom, air-conditioning, new blinds, renovated bathroom, freshly painted, new downlights and large garden shed.