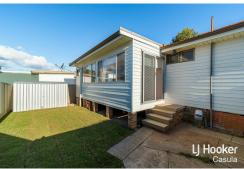

But that's not all, the large granny flat is only 4 years young offering its own driveway to rear, 3 bedroom, open living area, ducted air condition, alarm, storage room, tiled flooring, internal laundry, garden shed, and more.