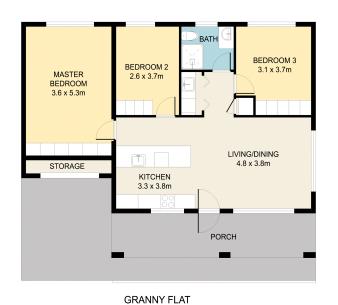

But that's not all, the large granny flat is only 4 years young offering its own driveway to rear, 3 bedroom, open living area, ducted air condition, alarm, storage room, tiled flooring, internal laundry, garden shed, and more.