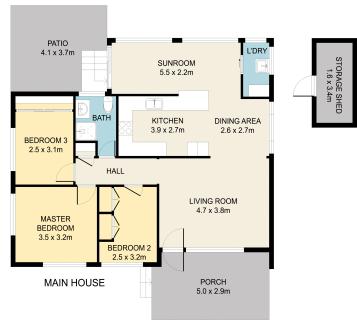

The main house has just been renovated. Offering polished timber floors, modern kitchen with dining area, large lounge room and back sunroom, air-conditioning, new blinds, renovated bathroom, freshly painted, new downlights and large garden shed.