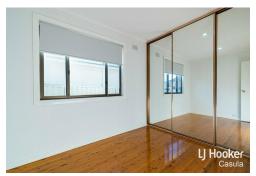

The main house has just been renovated. Offering polished timber floors, modern kitchen with dining area, large lounge room and back sunroom, air-conditioning, new blinds, renovated bathroom, freshly painted, new downlights and large garden shed.