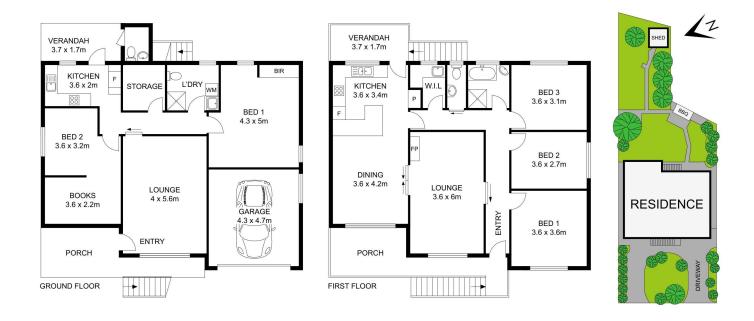

#### **Property Features:**

- Main house Unit 1 Upstairs: (Approved and Certified)
- Main house Unit 2 Downstairs: (Approved and Certified)
- 2-bedroom Granny Flat + 1 bedroom Studio (Approved and Certified)

## 20 Bird Avenue, Lurnea

Disclaimer: Floor plans and site plans are intended as a guide only. They are not part of any legal document or title and are subject to errors, omission, and inaccuracies and should not be used as reference. Sizes and dimensions are approximate only. Interested parties should make their own enquiries. Floor plan by: Sync Studios Pty Ltd