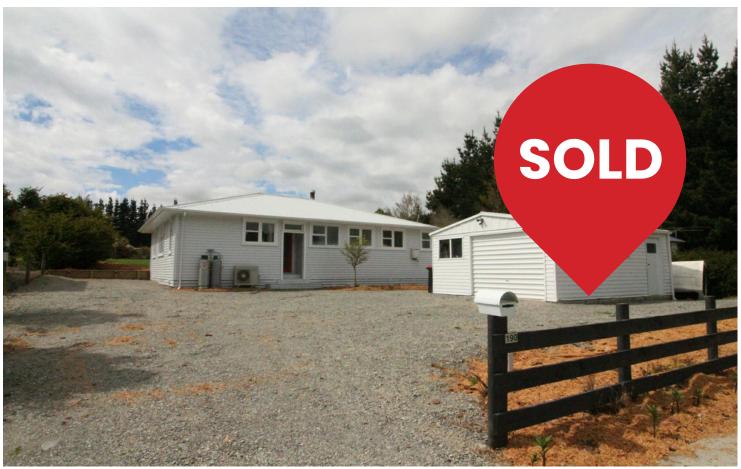

# Lumsden, 190 Flora Road

# NORTHERN SOUTHLAND LIVING AT ITS BEST

Features include:

1012 m2 fully fenced section

Rural north facing views

Schools across the road

Extra large single garage with power

Spacious 111 m2 family home

Three double bedrooms

Modern kitchen with walk-in-pantry

Log burner plus heat pump ducted to all rooms

Two toilets

Modern bathroom that includes separate bath and shower

Generous storage

North facing deck that flows onto the well maintained lawn area

Buyer enquiry over \$385 000

| Property ID   | 151WGME                   |
|---------------|---------------------------|
| Property Type | House                     |
| House Size    | III m²                    |
| Land Area     | 1012 m²                   |
| Including     | Toilets (2)<br>Dishwasher |