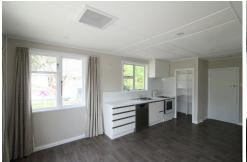

Modern kitchen with walk-in-pantry

Log burner plus heat pump ducted to all rooms

Two toilets

Modern bathroom that includes separate bath and shower

Generous storage

North facing deck that flows onto the well maintained lawn area