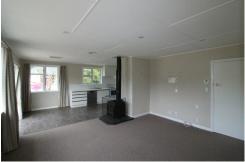

Modern kitchen with walk-in-pantry

Log burner plus heat pump ducted to all rooms

Two toilets

Modern bathroom that includes separate bath and shower

Generous storage

North facing deck that flows onto the well maintained lawn area