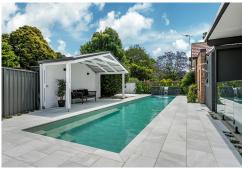

The open plan rear design spills out all the way to the undercover alfresco & one of a kind, 17m inground pool, boarded with marble paving & a private cabana, luxe living has been considered in every detail.