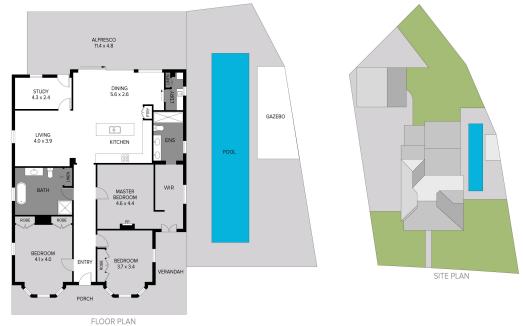

# TIMELESS ELEGANCE & STYLE, PERFECTED FOR FAMILY LIVING!!

"Glenella" - A meticulous & painstaking renovation has awoken the inner beauty of this charming, light filled classic home. High pressed metal ceilings & high-calibre finishes maximise this well-appointed floor plan.

Showcasing 3 bedrooms + study & 2 new bathrooms with bespoke marble herringbone tiling, and a luxe kitchen that needs to be seen to be truly appreciated, this is a home that has charm around every corner, while offering all of todays" comforts, without shedding its gracious period nuances.

The open plan rear design spills out all the way to the undercover alfresco & one of a kind, 17m inground pool, boarded with marble paving & a private cabana, luxe living has been considered in every detail.

### **Ben Cotton**

0434 638 822

bcotton.maitland@ljhooker.com.au

considered in every detail.

LJ Hooker

LJ Hooker Maitland (02) 4933 5511

Glenella is positioned on an impressive and sub divisible 1,435 square metre allotment with dual street frontage, coming complete with a 7m x 8.7m powered shed & carport. The remaining green space is plentiful, and comes into its own for families of all shapes & sizes - or for those that simply enjoy the sense of having space to spread one's wings.