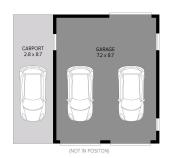

### **Ben Cotton**

0434 638 822

bcotton.maitland@ljhooker.com.au

considered in every detail.

LJ Hooker

LJ Hooker Maitland (02) 4933 5511

Glenella is positioned on an impressive and sub divisible 1,435 square metre allotment with dual street frontage, coming complete with a 7m x 8.7m powered shed & carport. The remaining green space is plentiful, and comes into its own for families of all shapes & sizes - or for those that simply enjoy the sense of having space to spread one's wings.