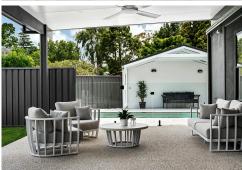

The open plan rear design spills out all the way to the undercover alfresco & one of a kind, 17m inground pool, boarded with marble paving & a private cabana, luxe living has been considered in every detail.