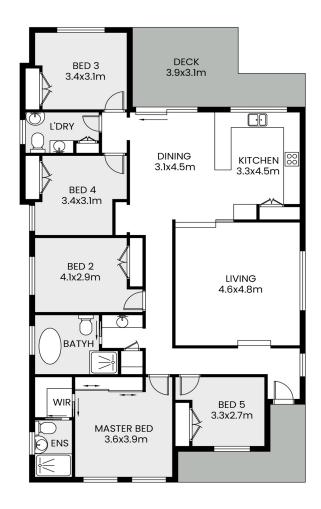

### Key Features:

Modern Design: High end finishes throughout the home, combining style and functionality to create an inviting living space.

Spacious Living: Generous loungeroom that opens onto the dining area and kitchen.

#### **Belinda Bond**

0400 544 557

belinda.bond@ljhooker.com.au

LJ Hooker Tumbi Umbi | Killarney Vale | Bateau Bay (02) 4389 1722 Vaulted Ceilings: Step into the dining area featuring dramatic vaulted ceilings, capturing an abundance of natural light and creating an open and airy atmosphere perfect for entertaining.

Five generously sized bedrooms, each with its own built-in robe, including walk in robe and ensuite to the main.

Modern kitchen with plenty of bench space and storage as well as a dishwasher and gas cooking.

Internal laundry with bonus WC.

Outside features a hardwood deck, the ideal place to entertain, a large rear yard plus an oversized garage at the rear of the property, offering plenty of storage and parking space or cater for your recreational equipment.

The yard lends itself to an inground pool, with the potential to convert the garage into a pool cabana with a little imagination.

Ideal Location: Enjoy the sea breezes of coastal living, while being just a short stroll to Shelly Beach, renowned for its beauty and relaxed vibe.

  Renovated to Perfection: Freshly updated with all the modern amenities you need, from sleek bathrooms to a modern kitchen, ready to move in and enjoy.

This exceptional home combines luxury, space, and a prime location to offer a lifestyle that is hard to beat. Do not miss out – call Justin or Belinda to arrange your viewing today!