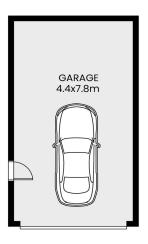

Internal laundry with bonus WC.

Outside features a hardwood deck, the ideal place to entertain, a large rear yard plus an oversized garage at the rear of the property, offering plenty of storage and parking space or cater for your recreational equipment.

# 42 Shelly Beach Road Long Jetty

SITE PLAN

APPROX. INT: 143m<sup>2</sup>

Scale in meter. Indicative only. Measurement and dimensions are approximate.

All information contained herein is gathered from source we believe to be reliable.