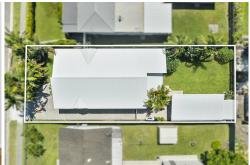

# 42 Shelly Beach Road Long Jetty

SITE PLAN

APPROX. INT: 143m<sup>2</sup>

Scale in meter. Indicative only. Measurement and dimensions are approximate.

All information contained herein is gathered from source we believe to be reliable.

## **More About this Property**

| Property ID   | WFGGJF |
|---------------|--------|
| Property Type | House  |
| Land Area     | 581 m2 |

Justin Bond 0406 999 007

Principal - Licensee | justin.bond@ljhooker.com.au