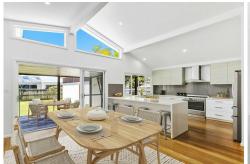

#### **Belinda Bond**

0400 544 557

belinda.bond@ljhooker.com.au

LJ Hooker Tumbi Umbi | Killarney Vale | Bateau Bay (02) 4389 1722 Vaulted Ceilings: Step into the dining area featuring dramatic vaulted ceilings, capturing an abundance of natural light and creating an open and airy atmosphere perfect for entertaining.

Five generously sized bedrooms, each with its own built-in robe, including walk in robe and ensuite to the main.

Modern kitchen with plenty of bench space and storage as well as a dishwasher and gas cooking.