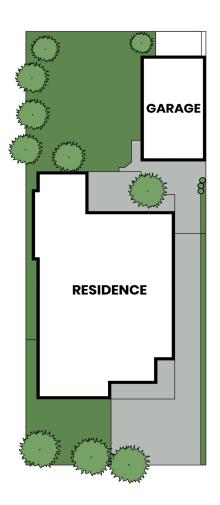

# 42 Shelly Beach Road Long Jetty

SITE PLAN

APPROX. INT: 143m<sup>2</sup>

Scale in meter. Indicative only. Measurement and dimensions are approximate.

All information contained herein is gathered from source we believe to be reliable.

However we cannot guarantee its accuracy and interested persons should rely on their own enquiries.

LJ Hooker Tumbi Umbi | Killarney Vale | Bateau Bay (02) 4389 1722