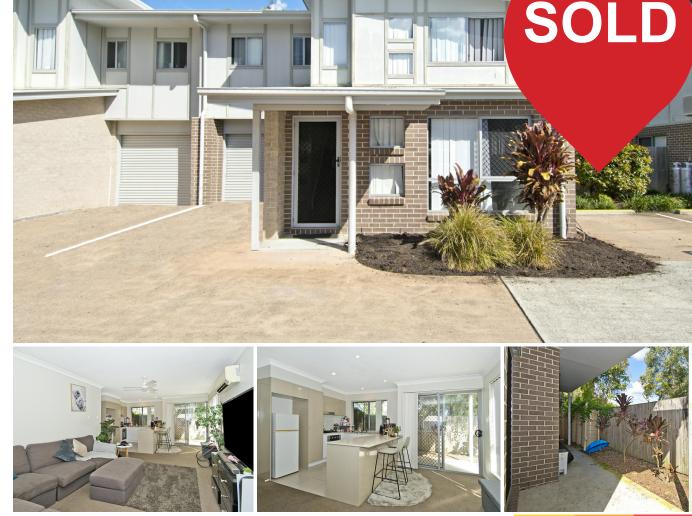

## Loganlea, 31/33-35 Jellicoe Street UNDER CONTRACT BY KAPIL!

Welcome to your future home! Nestled within a vibrant community, this charming 3bedroom, 2-bathroom townhouse offers a perfect blend of comfort and convenience. Vacant & Move-In Ready!

- Functional Layout: Discover a well-designed open-plan living area that seamlessly connects different spaces, offering versatility and ease of movement, complete with air conditioning and ceiling fans for optimal comfort.

Well-Equipped Kitchen: Experience the convenience of a spacious kitchen equipped with modern appliances, including a dishwasher, making meal prep and clean-up a breeze.
Inviting Outdoor Space: Step outside onto the patio and enjoy your own private retreat, perfect for hosting bbq's or to enjoy a quiet morning coffee, complete with a rainwater tank to support your gardening endeavours.

- Master Suite Sanctuary: Retreat to the master suite, boasting an ensuite bathroom and walk-through robe, providing a private haven for relaxation.

LJ Hooker Beenleigh (07) 3807 7900

**Disclaimer:** All information contained therein is gathered from relevant third parties sources. We cannot guarantee or give any warranty about the information provided. Interested parties must rely solely on their own enquiries.

- Parking Convenience: With a lockup garage and an additional parking space, parking is a breeze, offering security and convenience for your vehicles.

- Vacant & Move-In Ready: Enjoy the modern comforts and functional layout from day one.

Don't miss out on the opportunity to call this townhouse your new home sweet home. With its functional layout, modern amenities, and convenient location, it's the perfect place to create lasting memories. Contact us today to schedule a viewing and start envisioning your life in this cozy retreat!