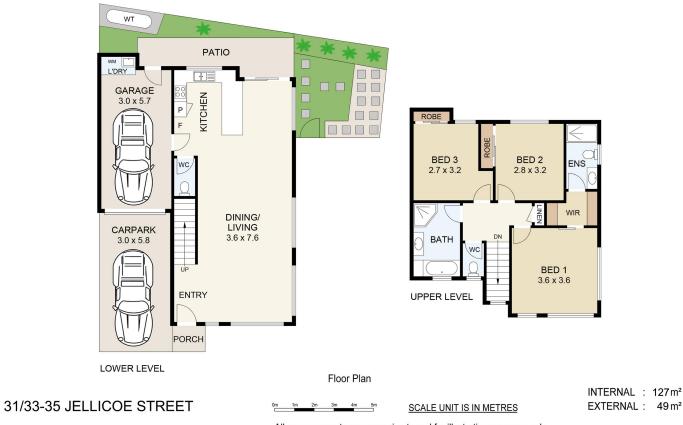

- Functional Layout: Discover a well-designed open-plan living area that seamlessly connects different spaces, offering versatility and ease of movement, complete with air conditioning and ceiling fans for optimal comfort.

Well-Equipped Kitchen: Experience the convenience of a spacious kitchen equipped with modern appliances, including a dishwasher, making meal prep and clean-up a breeze.
Inviting Outdoor Space: Step outside onto the patio and enjoy your own private retreat, perfect for hosting bbq's or to enjoy a quiet morning coffee, complete with a rainwater tank to support your gardening endeavours.

- Master Suite Sanctuary: Retreat to the master suite, boasting an ensuite bathroom and walk-through robe, providing a private haven for relaxation.

LJ Hooker Beenleigh (07) 3807 7900

**Disclaimer:** All information contained therein is gathered from relevant third parties sources. We cannot guarantee or give any warranty about the information provided. Interested parties must rely solely on their own enquiries.

For Sale Offers Over \$469,000

View ljhooker.com.au/1V5TGRF

Contact Konil Thek

Kapil Thakur 0435 372 246 sales5@ljhbeenleigh.com.au - Additional Bedrooms: Two additional bedrooms offer ample space for family members or guests, each equipped with built-in wardrobes and ceiling fans for added comfort.

- Parking Convenience: With a lockup garage and an additional parking space, parking is a breeze, offering security and convenience for your vehicles.

- Vacant & Move-In Ready: Enjoy the modern comforts and functional layout from day one.

All measurements are approximate and for illustration purposes only. It should not be considered 100% accurate. Interested parties should rely on their own enquiries.

LJ Hooker Beenleigh (07) 3807 7900