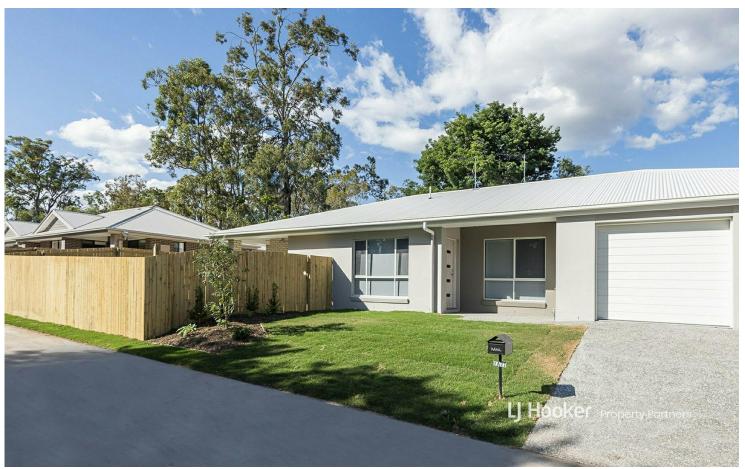

# Loganlea, 1 & 2/22A Monash Road

Double delight: invest in a pair of near-new duplexes

If you like business to be simple as well as lucrative, then you'll be pressed to find a smarter place to invest than in these 2 modern duplexes, lowset, on one title and low maintenance, but not short on style or space.

#### Highlights:

- Duplex 1: 3 beds with BIRs, 2 bathrooms, single garage with auto entry leased till Mar 2025
- Duplex 2: 2 beds with BIRs, 1-bathroom, single garage with auto entry leased till Aug 2025
- Both with alfresco entertaining areas, fenced grassy yards, all the mod cons in swish kitchens
- Top location: 75m walk to city-bus, 5 min drive to Marsden Park, zoned state schools
- Motivated sellers keen to wrap this deal up before the festive season hits

Each duplex offers outdoor alfresco entertaining space in the form of covered patios off the living room, spilling onto lush lawns within fenced yards. They also each have a lock-up single garage with storage and laundry facilities at the rear.

Both currently tenanted, these brand-new beauties have their latest rental appraisals coming in at around \$450 for the 3 bedroom and \$430 for the 2. The dollars reflect the quality of the properties and their proximity to every amenity with city-bound buses and an ELC only a short walk from the front door, 10 on foot to an off-leash dog park and the IGA at The Palms, a short drive getting you most other places: Loganlea train station (4 minutes), Marsden Park, Logan Hospital, Kingston State School & Loganlea State High (5), Griffith Uni's Logan Campus (8) - with the Logan Motorway merge only 950m.