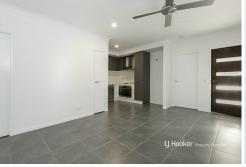

Duplex 1 is the larger, offering a linear lay-out where the 3 bedrooms and a self-contained family bathroom with tub and shower, branch of a hallway that flows into a big living area beside a kitchen sparkling with stainless steel appliances, including a dishwasher. Like the lounge, the master has a split-system A/C unit, along with a walk-in robe and elegant ensuite with a shower.

Duplex 2 positions its 2 carpeted bedrooms either side of a central combined kitchen/living area. The space-savvy bathroom has 2-way entry - off the living room and directly from the bedroom that also scores A/C.