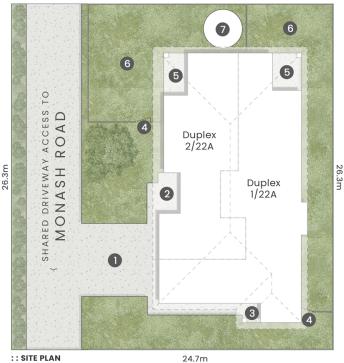

#### **LEGEND**

- 1. Shared Driveway | 2. Duplex 2 Entry Porch
- 3. Duplex 1 Entry Porch | 4. Side Access Gates
  - 5. Covered Patios | 6. Fenced Grass Yard
    7. Water Tank

24.7m

LJ Hooker Property Partners