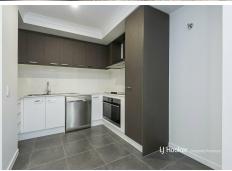

#### **Contact**

**Lynda Simpson** 0424 279 188 lyndasimpson@ljhpp.com.au

LJ Hooker Property Partners 07 3344 0288

A dramatic black and white colour theme pervades across both these homes, with durable dark carpet in the bedrooms, a mix of the two hues in the all-electric kitchens across stone bench tops and slick cabinetry, and the bathrooms too, across floor and wall tiles as well as floating vanity units.

Duplex 1 is the larger, offering a linear lay-out where the 3 bedrooms and a self-contained family bathroom with tub and shower, branch of a hallway that flows into a big living area beside a kitchen sparkling with stainless steel appliances, including a dishwasher. Like the lounge, the master has a split-system A/C unit, along with a walk-in robe and elegant ensuite with a shower.