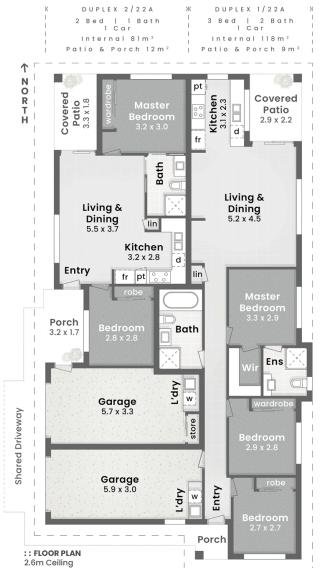

Duplex 1 is the larger, offering a linear lay-out where the 3 bedrooms and a self-contained family bathroom with tub and shower, branch of a hallway that flows into a big living area beside a kitchen sparkling with stainless steel appliances, including a dishwasher. Like the lounge, the master has a split-system A/C unit, along with a walk-in robe and elegant ensuite with a shower.

Duplex 2 positions its 2 carpeted bedrooms either side of a central combined kitchen/living area. The space-savvy bathroom has 2-way entry - off the living room and directly from the bedroom that also scores A/C.

Each duplex offers outdoor alfresco entertaining space in the form of covered patios off the living room, spilling onto lush lawns within fenced yards. They also each have a lock-up single garage with storage and laundry facilities at the rear.