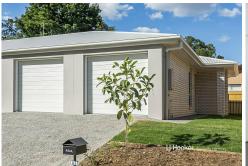

Each duplex offers outdoor alfresco entertaining space in the form of covered patios off the living room, spilling onto lush lawns within fenced yards. They also each have a lock-up single garage with storage and laundry facilities at the rear.

# **More About this Property**

| Property ID   | B2JDF4R                                                                                                              |
|---------------|----------------------------------------------------------------------------------------------------------------------|
| Property Type | DuplexSemi-detached                                                                                                  |
| Land Area     | 663 m²                                                                                                               |
| Including     | Air Conditioning Dishwasher Outdoor Entertaining Built-in-Robes Secure Parking Fully Fenced Remote Garage Water Tank |