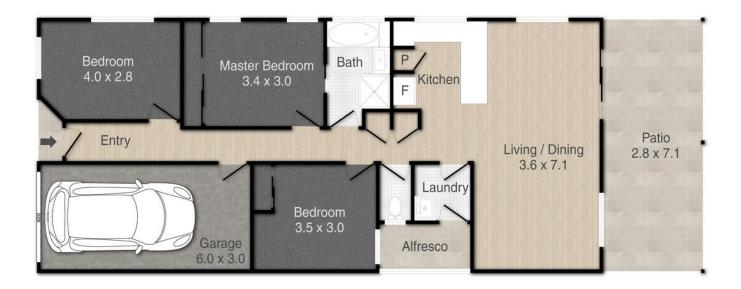

We are delighted to welcome you to this immaculately presented home, where stylish finishes will ensure that you'll look forward to coming home every day.

As you enter beside the single remote garage, a front bedroom is perfect for a home office or occasional guest. The main bedroom, has two-way access to the contemporary bathroom, built-in mirrored wardrobes and a modern ceiling fan. There is also air conditioning to ensure year-round comfort.

## **Craig Barnes**

0424 033 220

cbarnes@ljhpropertycentre.com.au

LJ Hooker Property Centre (07) 3286 2500 There are signs of quality throughout the home, such as the designer ceiling fans used throughout and the timber-look vinyl flooring that looks just like the real thing. The central kitchen boasts quality appliances, stone benchtops and ample storage space, and it overlooks a dining area with outdoor access to an undercover entertaining space and landscaped backyard. The lounge is also located here, with air conditioning providing comfort while relaxing with a movie or watching the big game.

The family bathroom is beautifully presented and has two-way access from the hall and master bedroom, giving the heads of the house that feeling of an ensuite. A spacious laundry helps to make light work of the household chores, and the outdoor access leads to a quaint outdoor area, providing another relaxing spot.

## At a glance:

3 bedroom brick and tile home

Manicured gardens and fully fenced block

Single lock-up garage

Beautifully presented throughout

Stone benchtops and quality appliances to kitchen

Two-way bathroom