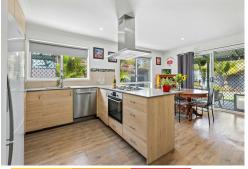

## **Craig Barnes**

0424 033 220

cbarnes@ljhpropertycentre.com.au

LJ Hooker Property Centre (07) 3286 2500 There are signs of quality throughout the home, such as the designer ceiling fans used throughout and the timber-look vinyl flooring that looks just like the real thing. The central kitchen boasts quality appliances, stone benchtops and ample storage space, and it overlooks a dining area with outdoor access to an undercover entertaining space and landscaped backyard. The lounge is also located here, with air conditioning providing comfort while relaxing with a movie or watching the big game.