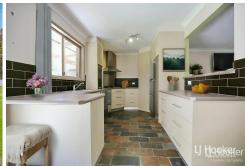

## Logan Village, 64-70 Maranoa Drive

Immaculate Home on 5 Acres - Ideal for Horses or Trucks

Presenting this beautiful acreage property including:

- \* 5 acres of land with a deep dam filled with water lilies
- \* Room for trucks and/or trailers
- \* Usable space for those with horses on a flat 5 acres
- \* Low set brick home with three bedrooms, all including their own built-in-robes and equipped with ceiling fans
- \* One bathroom with a separate bath tub
- \* Fantastic kitchen with ample cupboard and bench space
- \* Stainless steel appliances, including gas cooking and dishwasher
- \* Open plan, air-conditioned living areas
- \* Well-appointed pergola area
- \* 3 bay Colourbond shed with power (currently utilised as a teenagers retreat and rumpus room)
- \* 4 x garden sheds