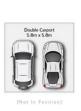

## Logan Village, 64-70 Maranoa Drive

Immaculate Home on 5 Acres - Ideal for Horses or Trucks

Presenting this beautiful acreage property including:

- \* 5 acres of land with a deep dam filled with water lilies
- \* Room for trucks and/or trailers
- \* Usable space for those with horses on a flat 5 acres
- \* Low set brick home with three bedrooms, all including their own built-in-robes and equipped with ceiling fans
- \* One bathroom with a separate bath tub
- \* Fantastic kitchen with ample cupboard and bench space
- \* Stainless steel appliances, including gas cooking and dishwasher
- \* Open plan, air-conditioned living areas
- \* Well-appointed pergola area
- \* 3 bay Colourbond shed with power (currently utilised as a teenagers retreat and rumpus room)
- \* 4 x garden sheds

For Sale CONTACT AGENT

View

Ijhooker.com.au/1Z1PHGS

**Contact** 

George Panopoulos 0429 111 021 gpanopoulos@ljhcomplete.com.au

LJ Hooker Property Complete 1300 360 388

- \* 2 x double car carports one easily convertible to stables
- \* 2 x 22,500 ltr water tanks to the main house
- \* 10,000 ltr tank off the shed
- \* Gas hot water
- \* Backs onto Creek so property is situated on Council Flood zone maps

Plans are shown for marketing purposes only.