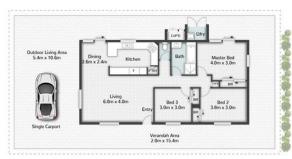

## Logan Village, 64-70 Maranoa Drive

Immaculate Home on 5 Acres - Ideal for Horses or Trucks

Presenting this beautiful acreage property including:

- \* 5 acres of land with a deep dam filled with water lilies
- \* Room for trucks and/or trailers
- \* Usable space for those with horses on a flat 5 acres
- \* Low set brick home with three bedrooms, all including their own built-in-robes and equipped with ceiling fans
- \* One bathroom with a separate bath tub
- \* Fantastic kitchen with ample cupboard and bench space
- \* Stainless steel appliances, including gas cooking and dishwasher
- \* Open plan, air-conditioned living areas
- \* Well-appointed pergola area
- \* 3 bay Colourbond shed with power (currently utilised as a teenagers retreat and rumpus room)
- \* 4 x garden sheds

For Sale CONTACT AGENT

View

Ijhooker.com.au/1Z1PHGS

**Contact** 

George Panopoulos 0429 111 021 gpanopoulos@ljhcomplete.com.au

LJ Hooker Property Complete 1300 360 388

- \* 2 x double car carports one easily convertible to stables
- \* 2 x 22,500 ltr water tanks to the main house
- \* 10,000 ltr tank off the shed
- \* Gas hot water
- \* Backs onto Creek so property is situated on Council Flood zone maps

Plans are shown for marketing purposes only.