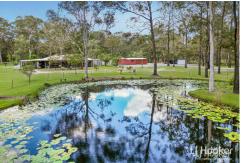

## Logan Village, 64-70 Maranoa Drive

Immaculate Home on 5 Acres - Ideal for Horses or Trucks

Presenting this beautiful acreage property including:

- \* 5 acres of land with a deep dam filled with water lilies
- \* Room for trucks and/or trailers
- \* Usable space for those with horses on a flat 5 acres
- \* Low set brick home with three bedrooms, all including their own built-in-robes and equipped with ceiling fans
- \* One bathroom with a separate bath tub
- \* Fantastic kitchen with ample cupboard and bench space
- \* Stainless steel appliances, including gas cooking and dishwasher
- \* Open plan, air-conditioned living areas
- \* Well-appointed pergola area
- \* 3 bay Colourbond shed with power (currently utilised as a teenagers retreat and rumpus room)
- \* 4 x garden sheds