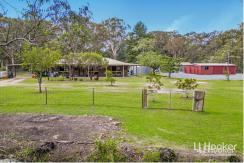

## Logan Village, 64-70 Maranoa Drive

Immaculate Home on 5 Acres - Ideal for Horses or Trucks

Presenting this beautiful acreage property including:

- \* 5 acres of land with a deep dam filled with water lilies
- \* Room for trucks and/or trailers
- \* Usable space for those with horses on a flat 5 acres
- \* Low set brick home with three bedrooms, all including their own built-in-robes and equipped with ceiling fans
- \* One bathroom with a separate bath tub
- \* Fantastic kitchen with ample cupboard and bench space
- \* Stainless steel appliances, including gas cooking and dishwasher
- \* Open plan, air-conditioned living areas
- \* Well-appointed pergola area
- \* 3 bay Colourbond shed with power (currently utilised as a teenagers retreat and rumpus room)
- \* 4 x garden sheds