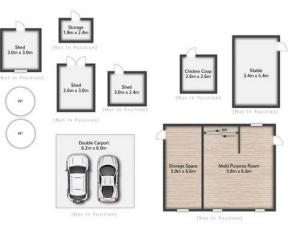

## Logan Village, 64-70 Maranoa Drive

Immaculate Home on 5 Acres - Ideal for Horses or Trucks

Presenting this beautiful acreage property including:

- \* 5 acres of land with a deep dam filled with water lilies
- \* Room for trucks and/or trailers
- \* Usable space for those with horses on a flat 5 acres
- \* Low set brick home with three bedrooms, all including their own built-in-robes and equipped with ceiling fans
- \* One bathroom with a separate bath tub
- \* Fantastic kitchen with ample cupboard and bench space
- \* Stainless steel appliances, including gas cooking and dishwasher
- \* Open plan, air-conditioned living areas
- \* Well-appointed pergola area
- \* 3 bay Colourbond shed with power (currently utilised as a teenagers retreat and rumpus room)
- \* 4 x garden sheds

For Sale CONTACT AGENT

View

Ijhooker.com.au/1Z1PHGS

**Contact** 

George Panopoulos 0429 111 021 gpanopoulos@ljhcomplete.com.au

LJ Hooker Property Complete 1300 360 388

- \* 2 x double car carports one easily convertible to stables
- \* 2 x 22,500 ltr water tanks to the main house
- \* 10,000 ltr tank off the shed
- \* Gas hot water
- \* Backs onto Creek so property is situated on Council Flood zone maps

Plans are shown for marketing purposes only.