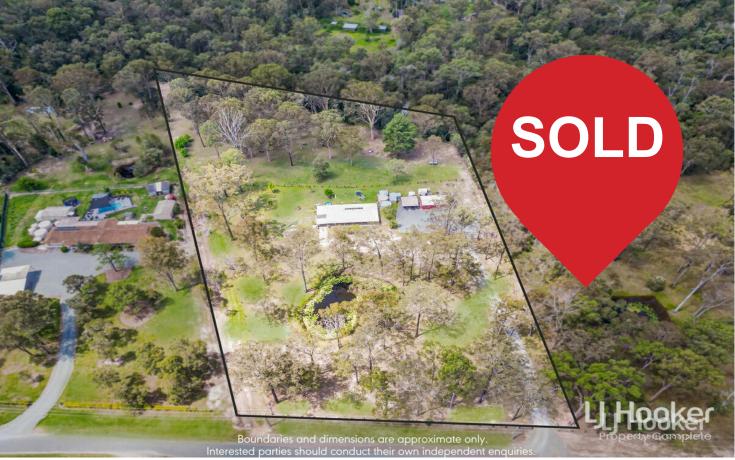

## Logan Village, 64-70 Maranoa Drive

Immaculate Home on 5 Acres - Ideal for Horses or Trucks

Presenting this beautiful acreage property including:

- \* 5 acres of land with a deep dam filled with water lilies
- \* Room for trucks and/or trailers
- \* Usable space for those with horses on a flat 5 acres
- \* Low set brick home with three bedrooms, all including their own built-in-robes and equipped with ceiling fans
- \* One bathroom with a separate bath tub
- \* Fantastic kitchen with ample cupboard and bench space
- \* Stainless steel appliances, including gas cooking and dishwasher
- \* Open plan, air-conditioned living areas
- \* Well-appointed pergola area
- \* 3 bay Colourbond shed with power (currently utilised as a teenagers retreat and rumpus room)
- \* 4 x garden sheds

For Sale CONTACT AGENT

View

Ijhooker.com.au/1Z1PHGS

**Contact** 

George Panopoulos 0429 111 021 gpanopoulos@ljhcomplete.com.au

LJ Hooker Property Complete 1300 360 388

- \* 2 x double car carports one easily convertible to stables
- \* 2 x 22,500 ltr water tanks to the main house
- \* 10,000 ltr tank off the shed
- \* Gas hot water
- \* Backs onto Creek so property is situated on Council Flood zone maps