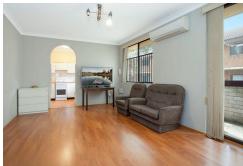

#### Features:

- Two generously sized bedrooms, both with built-in wardrobes
- Combined lounge and dining areas, ideal for comfortable living
- Large, separate kitchen with plenty of bench and storage space
- Excellent bathroom with separate shower and bath
- Internal laundry, floating timber floors, and air conditioning
- Single lock-up garage for secure parking