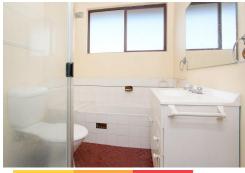

#### Features:

- Two generously sized bedrooms, both with built-in wardrobes
- Combined lounge and dining areas, ideal for comfortable living
- Large, separate kitchen with plenty of bench and storage space
- Excellent bathroom with separate shower and bath
- Internal laundry, floating timber floors, and air conditioning
- Single lock-up garage for secure parking