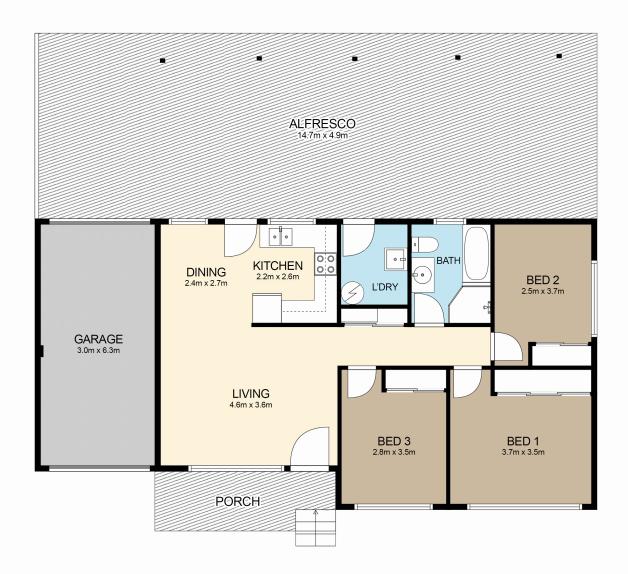

# Location Counts | Subdivision Potential

Positioned in the heart of Liverpool, this well-presented single level, red brick home sits upon a generous 746sqm block with a gentle slope to the road. Ideally located just moments from Liverpool CBD, Hospital, Westfields, various schools and easy access to M5 & M7 Motorways. This property is in a prime location with public transport easily accessible. This is an excellent opportunity for those seeking conveniences and growth potential for homeowners, investors or developers.

#### Property Features Include:

- Zoned R2 Low Density Residential | Minimum Lot Size 300sqm
- 3 spacious bedrooms, each with mirrored built-in wardrobes
- Kitchen offering ample storage space, oven, and cooktop
- Large alfresco entertaining area overlooking well maintained backyard
- Tiled bathroom with bathtub, shower and vanity
- Drive thru single car garage