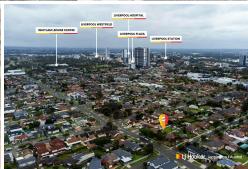

# Location Counts | Subdivision Potential

Positioned in the heart of Liverpool, this well-presented single level, red brick home sits upon a generous 746sqm block with a gentle slope to the road. Ideally located just moments from Liverpool CBD, Hospital, Westfields, various schools and easy access to M5 & M7 Motorways. This property is in a prime location with public transport easily accessible. This is an excellent opportunity for those seeking conveniences and growth potential for homeowners, investors or developers.