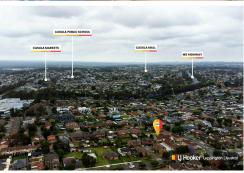

# Location Counts | Subdivision Potential

Positioned in the heart of Liverpool, this well-presented single level, red brick home sits upon a generous 746sqm block with a gentle slope to the road. Ideally located just moments from Liverpool CBD, Hospital, Westfields, various schools and easy access to M5 & M7 Motorways. This property is in a prime location with public transport easily accessible. This is an excellent opportunity for those seeking conveniences and growth potential for homeowners, investors or developers.