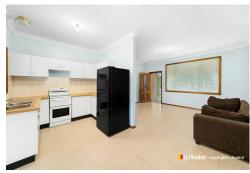

#### Property Features Include:

- Zoned R2 Low Density Residential | Minimum Lot Size 300sqm
- 3 spacious bedrooms, each with mirrored built-in wardrobes
- Kitchen offering ample storage space, oven, and cooktop
- Large alfresco entertaining area overlooking well maintained backyard
- Tiled bathroom with bathtub, shower and vanity
- Drive thru single car garage