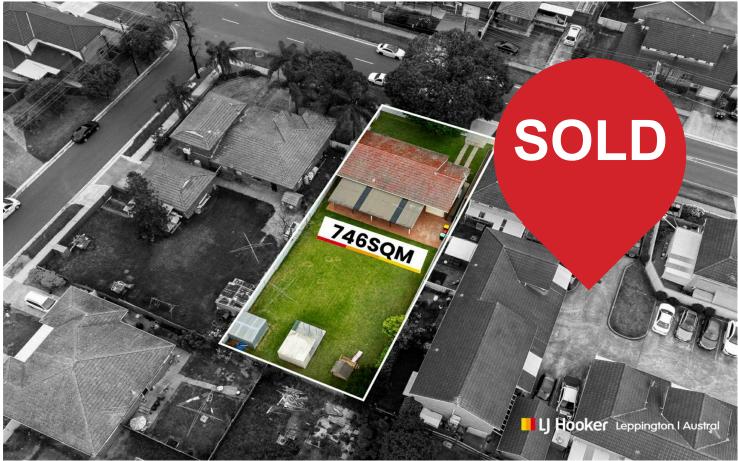

# Location Counts | Subdivision Potential

Positioned in the heart of Liverpool, this well-presented single level, red brick home sits upon a generous 746sqm block with a gentle slope to the road. Ideally located just moments from Liverpool CBD, Hospital, Westfields, various schools and easy access to M5 & M7 Motorways. This property is in a prime location with public transport easily accessible. This is an excellent opportunity for those seeking conveniences and growth potential for homeowners, investors or developers.

#### Property Features Include:

- Zoned R2 Low Density Residential | Minimum Lot Size 300sqm
- 3 spacious bedrooms, each with mirrored built-in wardrobes
- Kitchen offering ample storage space, oven, and cooktop
- Large alfresco entertaining area overlooking well maintained backyard
- Tiled bathroom with bathtub, shower and vanity
- Drive thru single car garage

# More About this Property

| Property ID   | 11FYHCV                                                    |
|---------------|------------------------------------------------------------|
| Property Type | House                                                      |
| Land Area     | 746 m²                                                     |
| Including     | Air Conditioning<br>Outdoor Entertaining<br>Built-in-Robes |