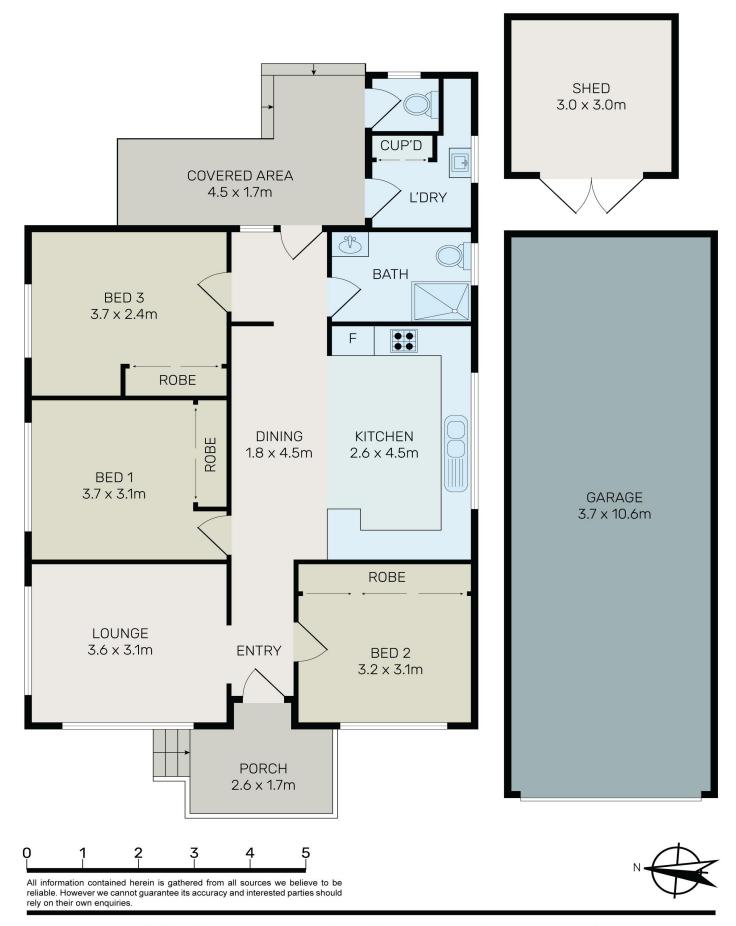

### **Property Features:**

- Three spacious bedrooms with built-in wardrobes, plus an extra WC
- Renovated kitchen with Fisher & Paykel appliances and granite benchtop

LJ Hooker Bankstown | Moorebank (02) 9708 2244

- Split-system air conditioning for year-round comfort
- Large rectangular block of approximately 695sqm
- Generous garage and ample off-street parking
- Conveniently close to Liverpool CBD, bus stops, schools, parks, and more

### More About this Property

| Property ID   | ZX8F8E |
|---------------|--------|
| Property Type | House  |
| Land Area     | 695 m² |

Patrick Scordino 0431 258 938
Licensed Real Estate Agent | Patrick.bm@ljhooker.com.au
Larissa Schembri 0427 582 245
Licensed Real Estate Agent | larissaschembri.bl@ljhooker.com.au