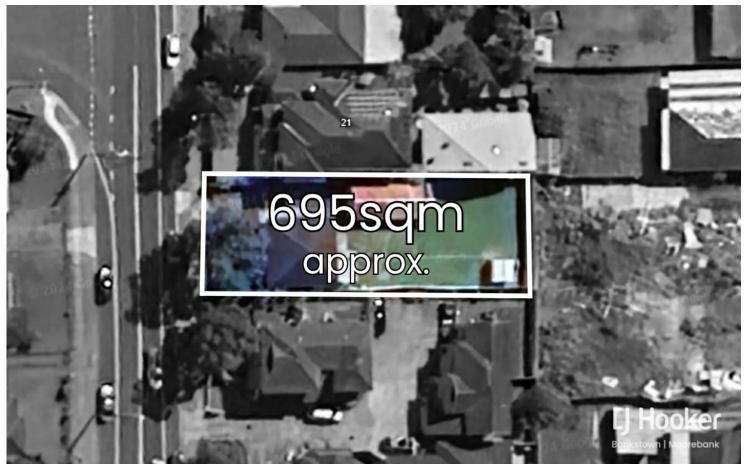

- Split-system air conditioning for year-round comfort
- Large rectangular block of approximately 695sqm
- Generous garage and ample off-street parking
- Conveniently close to Liverpool CBD, bus stops, schools, parks, and more

### More About this Property

| Property ID   | ZX8F8E |
|---------------|--------|
| Property Type | House  |
| Land Area     | 695 m² |

Patrick Scordino 0431 258 938
Licensed Real Estate Agent | Patrick.bm@ljhooker.com.au
Larissa Schembri 0427 582 245
Licensed Real Estate Agent | larissaschembri.bl@ljhooker.com.au