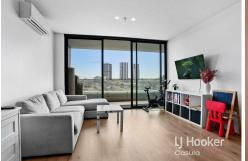

Floor to ceiling windows welcome natural light throughout the apartment, showcasing neutral tones with timber highlights and the spacious balcony offers the benefit of outdoor living and views of the area.

Additional features include split system air-condition, euro laundry & secure parking.

Centrally located giving you access to public transport, Liverpool CBD and Uni, hospital, restaurants and parks.

2 2 1