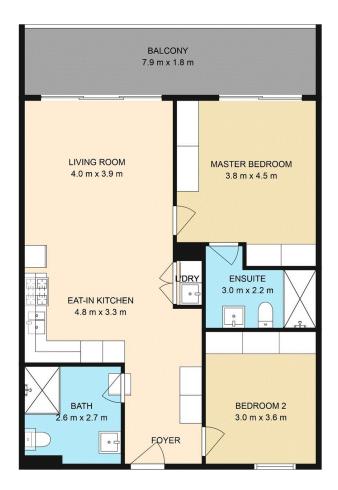

## Blue Ribbon Investment

Owning an apartment has never been easier with this beautifully presented, well maintained boutique apartment complex.

Featuring two bedrooms, one with ensuite, central bathroom, open plan living/meals with integrated modern kitchen boasting stainless steel appliances and ample storage space.

Floor to ceiling windows welcome natural light throughout the apartment, showcasing neutral tones with timber highlights and the spacious balcony offers the benefit of outdoor living and views of the area.

Additional features include split system air-condition, euro laundry & secure parking.

Centrally located giving you access to public transport, Liverpool CBD and Uni, hospital, restaurants and parks.

2 2 1

## **More About this Property**

| Property ID   | Z64GRH                                                                                |  |
|---------------|---------------------------------------------------------------------------------------|--|
| Property Type | Apartment                                                                             |  |
| Land Area     | 114 m²                                                                                |  |
| Including     | Ensuite Air Conditioning Toilets (2) Balcony Dishwasher Built-in-Robes Secure Parking |  |

# 803/30 Shepherd Street, Liverpool Disclaimer: Floorplans are approximate. Actual may vary.