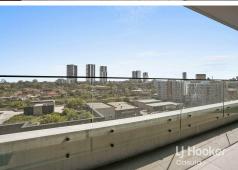

Floor to ceiling windows welcome natural light throughout the apartment, showcasing neutral tones with timber highlights and the spacious balcony offers the benefit of outdoor living and views of the area.