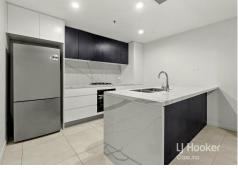

- Open plan lounge & dining
- Gourmet kitchen with dishwasher & gas
- Main bedroom with built-in & ensuite
- Ducted air conditioning
- Large balcony
- Car space & storage cage
- Council = \$375 p/q approx.
- Strata = \$900 p/q approx.