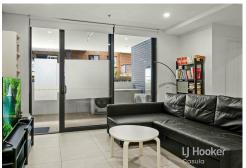

- Open plan lounge & dining
- Gourmet kitchen with dishwasher & gas
- Main bedroom with built-in & ensuite
- Ducted air conditioning
- Large balcony
- Car space & storage cage
- Council = \$375 p/q approx.
- Strata = \$900 p/q approx.