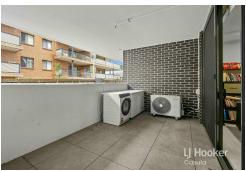

- Open plan lounge & dining
- Gourmet kitchen with dishwasher & gas
- Main bedroom with built-in & ensuite
- Ducted air conditioning
- Large balcony
- Car space & storage cage
- Council = \$375 p/q approx.
- Strata = \$900 p/q approx.