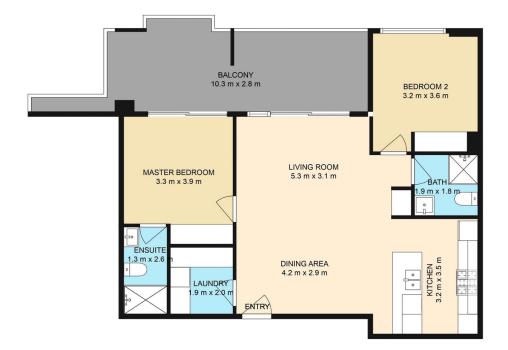

- Open plan lounge & dining
- Gourmet kitchen with dishwasher & gas
- Main bedroom with built-in & ensuite
- Ducted air conditioning
- Large balcony
- Car space & storage cage
- Council = \$375 p/q approx.
- Strata = \$900 p/q approx.

### **More About this Property**

| Property ID   | ZE4GRH                                                                                         |
|---------------|------------------------------------------------------------------------------------------------|
| Property Type | Apartment                                                                                      |
| Land Area     | 121 m2                                                                                         |
| Including     | Ensuite Air Conditioning Toilets (2) Intercom Balcony Dishwasher Built-in-Robes Secure Parking |

Principal | atoma.casula@ljhooker.com.au

LJ Hooker Casula (02) 9601 8333 62 Marsh Parade, CASULA NSW 2170 casula.ljhooker.com.au | casula@ljhooker.com.au

4/17 Goulburn Street, Liverpool

Disclaimer: Please note this floor plan is for marketing purposes and is to be used as a guide only. All efforts have been made to ensure its accuracy.