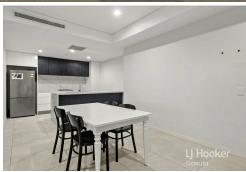

- Open plan lounge & dining
- Gourmet kitchen with dishwasher & gas
- Main bedroom with built-in & ensuite
- Ducted air conditioning
- Large balcony
- Car space & storage cage
- Council = \$375 p/q approx.
- Strata = \$900 p/q approx.