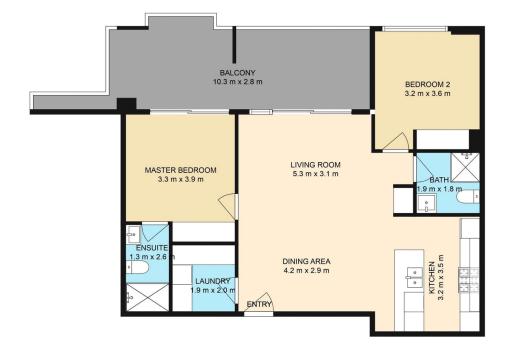

- Open plan lounge & dining
- Gourmet kitchen with dishwasher & gas
- Main bedroom with built-in & ensuite
- Ducted air conditioning
- Large balcony
- Car space & storage cage
- Council = \$375 p/q approx.
- Strata = \$900 p/q approx.

## **More About this Property**

| Property ID   | ZE4GRH                                                                                         |
|---------------|------------------------------------------------------------------------------------------------|
| Property Type | Apartment                                                                                      |
| Land Area     | 121 m²                                                                                         |
| Including     | Ensuite Air Conditioning Toilets (2) Intercom Balcony Dishwasher Built-in-Robes Secure Parking |

### 4/17 Goulburn Street, Liverpool

Disclaimer: Please note this floor plan is for marketing purposes and is to be used as a guide only. All efforts have been made to ensure its accuracy.