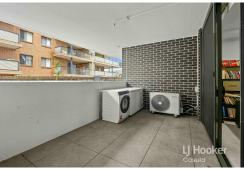

- Open plan lounge & dining
- Gourmet kitchen with dishwasher & gas
- Main bedroom with built-in & ensuite
- Ducted air conditioning
- Large balcony
- Car space & storage cage
- Council = \$375 p/q approx.
- Strata = \$900 p/q approx.

## **More About this Property**

| Property ID   | ZE4GRH                                                                                         |
|---------------|------------------------------------------------------------------------------------------------|
| Property Type | Apartment                                                                                      |
| Land Area     | 121 m²                                                                                         |
| Including     | Ensuite Air Conditioning Toilets (2) Intercom Balcony Dishwasher Built-in-Robes Secure Parking |