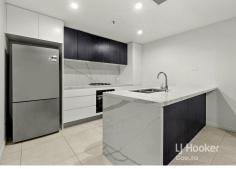

- Open plan lounge & dining
- Gourmet kitchen with dishwasher & gas
- Main bedroom with built-in & ensuite
- Ducted air conditioning
- Large balcony
- Car space & storage cage
- Council = \$375 p/q approx.
- Strata = \$900 p/q approx.