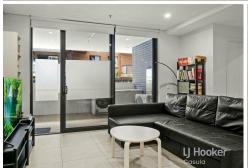

- Open plan lounge & dining
- Gourmet kitchen with dishwasher & gas
- Main bedroom with built-in & ensuite
- Ducted air conditioning
- Large balcony
- Car space & storage cage
- Council = \$375 p/q approx.
- Strata = \$900 p/q approx.