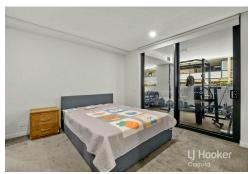

- Open plan lounge & dining
- Gourmet kitchen with dishwasher & gas
- Main bedroom with built-in & ensuite
- Ducted air conditioning
- Large balcony
- Car space & storage cage
- Council = \$375 p/q approx.
- Strata = \$900 p/q approx.

## **More About this Property**

| Property ID   | ZE4GRH                                                                                         |
|---------------|------------------------------------------------------------------------------------------------|
| Property Type | Apartment                                                                                      |
| Land Area     | 121 m²                                                                                         |
| Including     | Ensuite Air Conditioning Toilets (2) Intercom Balcony Dishwasher Built-in-Robes Secure Parking |