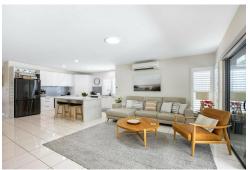

They say first impressions are everything! With a modern facade, this property sets the tone for what's in store. Upon entry, you're greeted by an abundance of natural light in an open plan design. The well-appointed (and recently renovated) kitchen includes electric appliances, stylish black tap ware + fittings and a conveniently located pantry. The island bench doubles as a breakfast bar for functionality. The living & dining room create a relaxing and peaceful environment with the bushland backdrop to really top it off. From here, step outside to the custom alfresco area, perfect for entertaining or relaxing by the