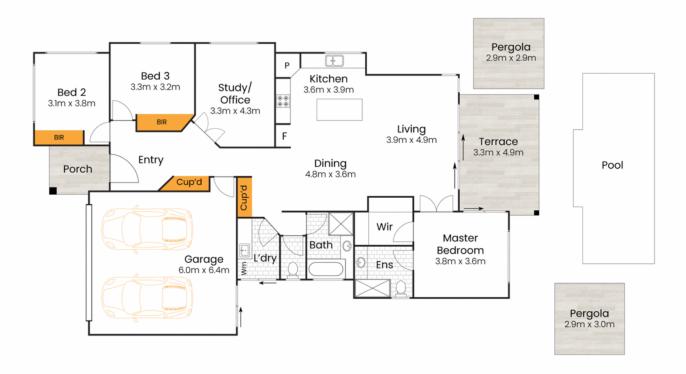

#### LJ Hooker Caloundra | Aura (07) 5318 7277

1 Edwards Terrace, BARINGA QLD 4551 caloundraaura.ljhooker.com.au | aura@ljhooker.com.au

LJ Hooker Caloundra | Aura (07) 5318 7277

Approx House Area 177m²

Applion House Alea With Applion and the mode every attempt to ensure the accuracy of the floor plan contained here, measurements are approximate and no responsibility is taken for any erros, omission or mis-statement. This plan is for illustrative purposes only. Whist burning and every attempt to ensure the accuracy of the floor plan contained here, measurements are approximate and no responsibility is taken for any erros, omission or mis-statement. This plan is for illustrative purposes only.