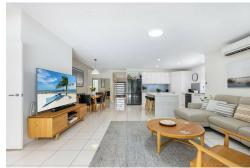

They say first impressions are everything! With a modern facade, this property sets the tone for what's in store. Upon entry, you're greeted by an abundance of natural light in an open plan design. The well-appointed (and recently renovated) kitchen includes electric appliances, stylish black tap ware + fittings and a conveniently located pantry. The island bench doubles as a breakfast bar for functionality. The living & dining room create a relaxing and peaceful environment with the bushland backdrop to really top it off. From here, step outside to the custom alfresco area, perfect for entertaining or relaxing by the