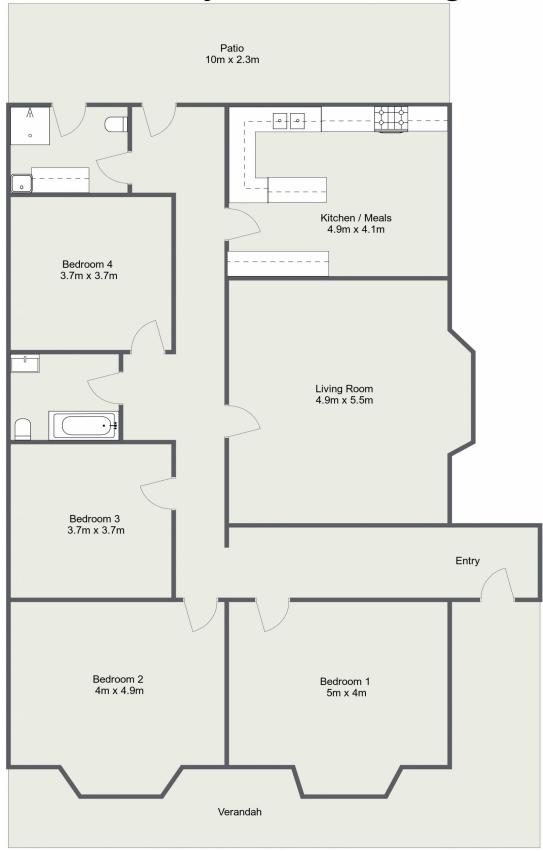

The expansive layout offers 4 bedrooms, 2 bathrooms, a formal living room, a custom kitchen with quality stainless appliances, ducted gas central heating throughout, along with a covered front verandah and large rear patio.

# 31 Padley Street, Lithgow

Please Note: The above dimensions are approximate and are intended to be used as a guide only. Interested parties are urged to rely on their own enquiries.

LJ Hooker Lithgow (02) 6351 2548