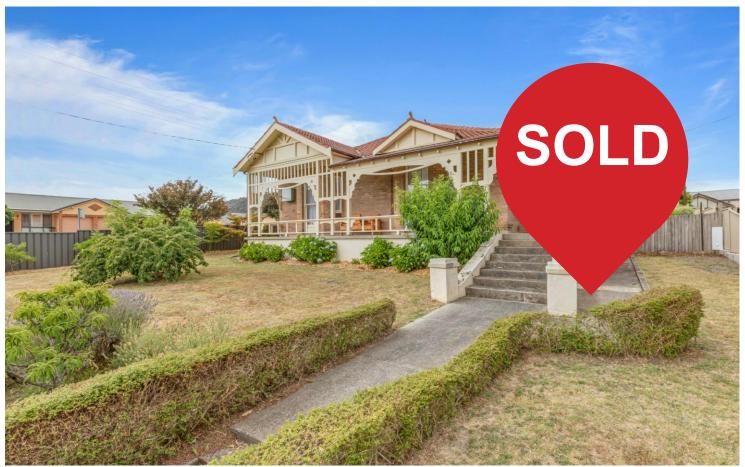

## Lithgow, 31 Padley Street

### "Oakvale" Bespoke Grandeur

Arguably one of the districts finest residences, "Oakvale" is a timeless classic showcasing outstanding craftsmanship and attention to detail.

Set on a sprawling 1194 square metre block in the centre of town, this grand home boasts a plethora of period features including ornate pressed metal ceilings, polished timber floors, cast iron fireplaces, picture rails, bay windows, decorative mouldings and architraves.

A rare opportunity to secure a notable and historic slice of Lithgow just a short stroll away from Main Street and the railway station.