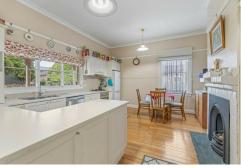

The expansive layout offers 4 bedrooms, 2 bathrooms, a formal living room, a custom kitchen with quality stainless appliances, ducted gas central heating throughout, along with a covered front verandah and large rear patio.