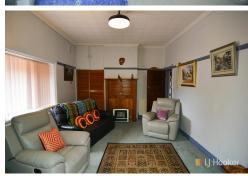

The expansive floor plan offers 3 large bedrooms with built-in robes, a formal lounge room with gas heater, a neat bathroom, and a modern kitchen with free standing gas stove. The home is kept warm through the cooler months with natural gas radiator central heating.