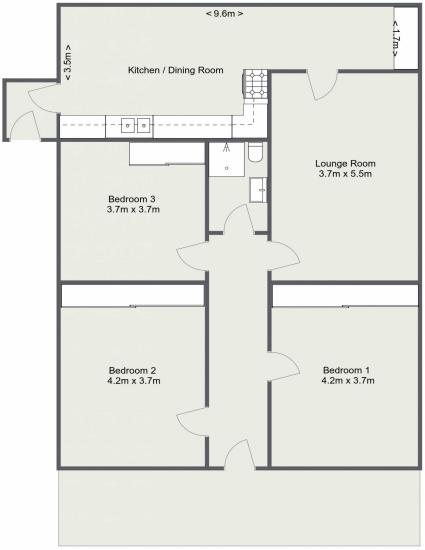

The expansive floor plan offers 3 large bedrooms with built-in robes, a formal lounge room with gas heater, a neat bathroom, and a modern kitchen with free standing gas stove. The home is kept warm through the cooler months with natural gas radiator central heating.

# 2 Hill Range Crescent, Lithgow

Please Note: The above dimensions are approximate and are intended to be used as a guide only. Interested parties are urged to rely on their own enquiries.

LJ Hooker Lithgow (02) 6351 2548