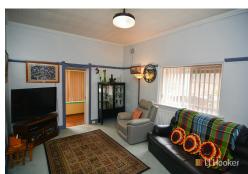

The expansive floor plan offers 3 large bedrooms with built-in robes, a formal lounge room with gas heater, a neat bathroom, and a modern kitchen with free standing gas stove. The home is kept warm through the cooler months with natural gas radiator central heating.