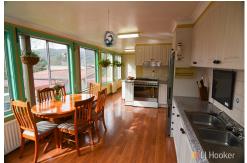

The expansive floor plan offers 3 large bedrooms with built-in robes, a formal lounge room with gas heater, a neat bathroom, and a modern kitchen with free standing gas stove. The home is kept warm through the cooler months with natural gas radiator central heating.