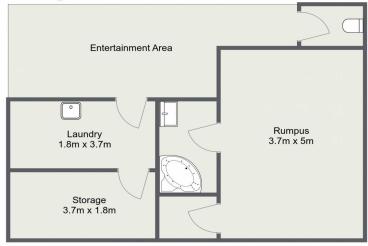

A real bonus is the under house rumpus room with bathroom and wine cellar. A perfect additional living space or guest accommodation. There is also the bonus of additional storage off the laundry and a 6kw back to grid solar energy system to assist with the power bills.

The cool climate garden is easy care and has 2 veggie gardens. There is a covered front verandah and a covered entertainment area for outdoor living, a single garage with

For Sale \$565,000