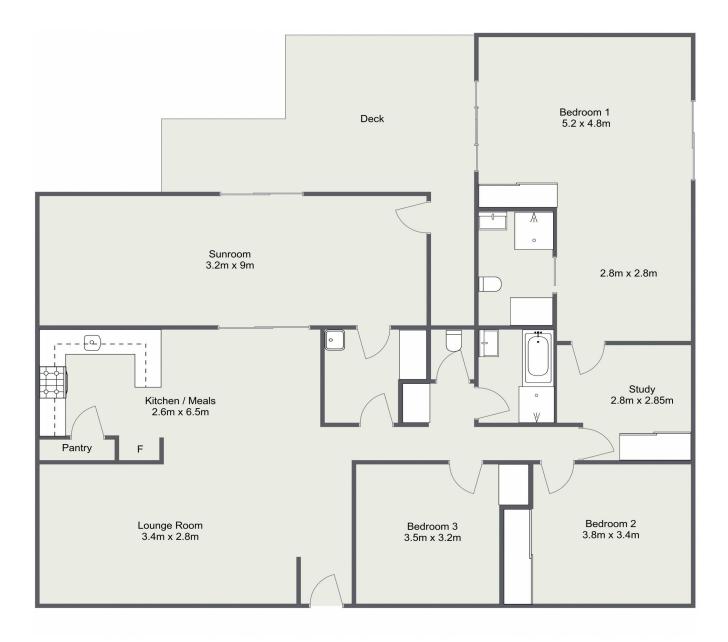

## More About this Property

| Property ID   | 1HRXF9X  |
|---------------|----------|
| Property Type | House    |
| House Size    | 190.1 m2 |
| Land Area     | 957.4 m2 |
| Including     | Study    |

## 16 Wilton Close, Lithgow

Please Note: The above dimensions are approximate and are intended to be used as a guide only. Interested parties are urged to rely on their own enquiries.

LJ Hooker Lithgow (02) 6351 2548