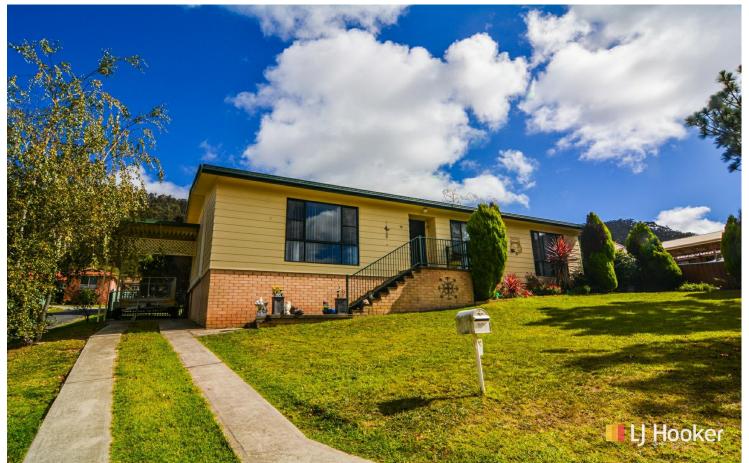

## Lithgow, 16 Wilton Close Prime Central Location

Set amongst quality homes with high set views across town, this large family home has a great central location and is very well presented.

Features include; 3 large bedrooms with built-ins (master with ensuite); study; modern kitchen with breakfast bar & dishwasher; large modern main bathroom; an open plan living/dining area with split system A/C & gas heater; and a large rear sunroom/family room.

The yard is fully fenced, tastefully landscaped and features a large rear deck. There is also timber entertainment deck and two attached single carports.

Currently leased at \$450 per week until July 2025.