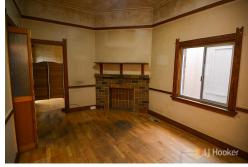

The home has high plaster ceilings, picture rails, and decorative architraves throughout. There are 2 large bedrooms, a lounge room with wood burner, a basic kitchen and bathroom, a dining room, and a large rear sunroom.