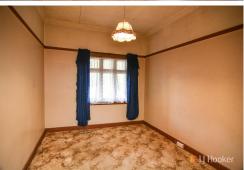

The home has high plaster ceilings, picture rails, and decorative architraves throughout. There are 2 large bedrooms, a lounge room with wood burner, a basic kitchen and bathroom, a dining room, and a large rear sunroom.