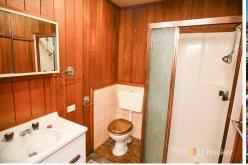

The home has high plaster ceilings, picture rails, and decorative architraves throughout. There are 2 large bedrooms, a lounge room with wood burner, a basic kitchen and bathroom, a dining room, and a large rear sunroom.