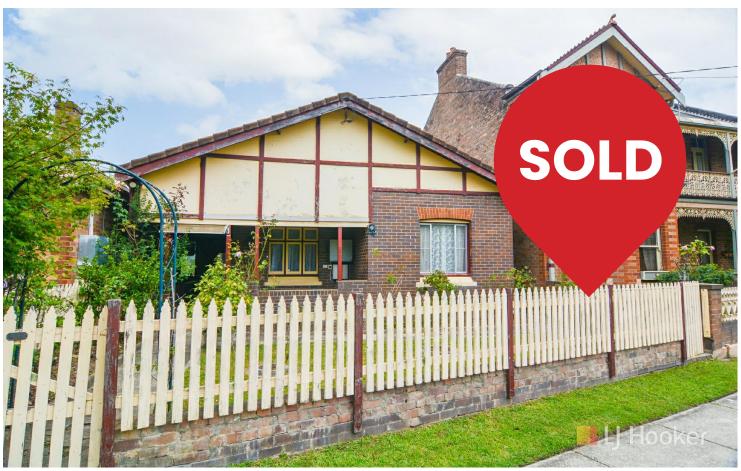

## So Much Potential

In original condition and offering excellent renovation potential, this solid double brick home benefits from a great position in Extension Estate alongside quality homes and opposite Beautiful Queen Elizabeth Park.

The home has high plaster ceilings, picture rails, and decorative architraves throughout. There are 2 large bedrooms, a lounge room with wood burner, a basic kitchen and bathroom, a dining room, and a large rear sunroom.