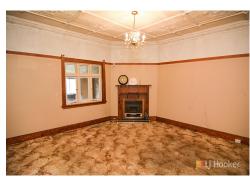

The home has high plaster ceilings, picture rails, and decorative architraves throughout. There are 2 large bedrooms, a lounge room with wood burner, a basic kitchen and bathroom, a dining room, and a large rear sunroom.