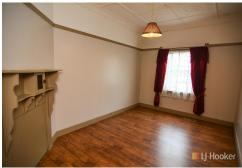

The home has high plaster ceilings, picture rails, and decorative architraves throughout. There are 2 large bedrooms, a lounge room with wood burner, a basic kitchen and bathroom, a dining room, and a large rear sunroom.