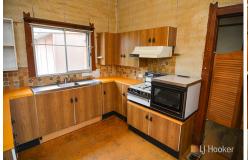

The home has high plaster ceilings, picture rails, and decorative architraves throughout. There are 2 large bedrooms, a lounge room with wood burner, a basic kitchen and bathroom, a dining room, and a large rear sunroom.