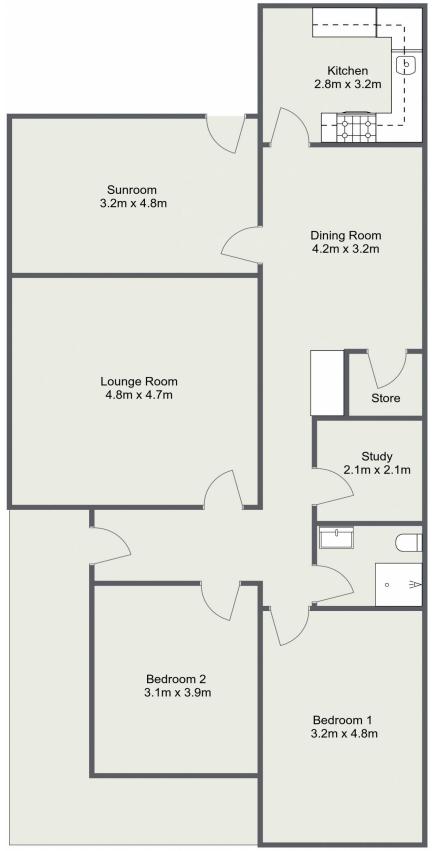

The home has high plaster ceilings, picture rails, and decorative architraves throughout. There are 2 large bedrooms, a lounge room with wood burner, a basic kitchen and bathroom, a dining room, and a large rear sunroom.

# **More About this Property**

| Property ID   | 1GUPF9X |
|---------------|---------|
| Property Type | House   |
| House Size    | 149 m²  |
| Land Area     | 531 m²  |

# 142 Hassans Walls Road, Lithgow

Please Note: The above dimensions are approximate and are intended to be used as a guide only. Interested parties are urged to rely on their own enquiries.

LJ Hooker Lithgow (02) 6351 2548