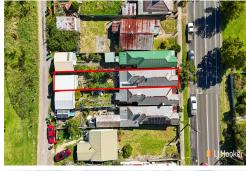

#### Beautiful Double Brick

Well positioned on the high side of Chifley Road offering a pleasant view to the North, this immaculate full brick home has attractive features throughout and makes an ideal easy care investment or home.

The yard is private and easy care with established garden beds, and there is rear lane access to a single garage and workshop.

Currently leased at \$320 per week with vacant possession available.