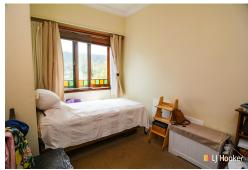

The single fronted design offers 2 large bedrooms, a bespoke timber kitchen with stainless appliances, a lounge room with masonry insert wood burner, and a combined bathroom and laundry.

The home also enjoys hydronic central heating, ideal for the cooler months.