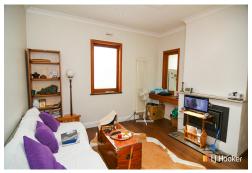

The single fronted design offers 2 large bedrooms, a bespoke timber kitchen with stainless appliances, a lounge room with masonry insert wood burner, and a combined bathroom and laundry.

The home also enjoys hydronic central heating, ideal for the cooler months.