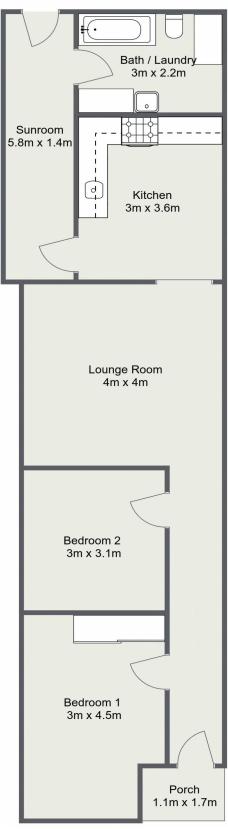

The single fronted design offers 2 large bedrooms, a bespoke timber kitchen with stainless appliances, a lounge room with masonry insert wood burner, and a combined bathroom and laundry.

The home also enjoys hydronic central heating, ideal for the cooler months.

### **More About this Property**

| Property ID   | 1HNFF9X |   |
|---------------|---------|---|
| Property Type | House   | _ |
| House Size    | 80 m2   | _ |
| Land Area     | 202 m2  | _ |

Jamie Giokaris 0418 201 028
Principal & Licensee | jgiokaris@ljhlithgow.com.au
Blake Edgell 0434 579 426
Sales Agent | bedgell@ljhlithgow.com.au

# 115 Chifley Road, Lithgow

Please Note: The above dimensions are approximate and are intended to be used as a guide only. Interested parties are urged to rely on their own enquiries.

LJ Hooker Lithgow (02) 6351 2548