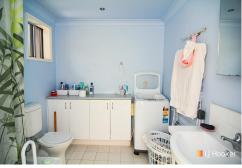

The single fronted design offers 2 large bedrooms, a bespoke timber kitchen with stainless appliances, a lounge room with masonry insert wood burner, and a combined bathroom and laundry.

The home also enjoys hydronic central heating, ideal for the cooler months.