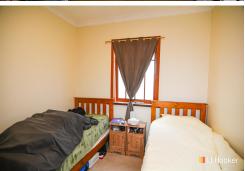

The single fronted design offers 2 large bedrooms, a bespoke timber kitchen with stainless appliances, a lounge room with masonry insert wood burner, and a combined bathroom and laundry.

The home also enjoys hydronic central heating, ideal for the cooler months.