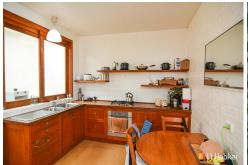

The single fronted design offers 2 large bedrooms, a bespoke timber kitchen with stainless appliances, a lounge room with masonry insert wood burner, and a combined bathroom and laundry.

The home also enjoys hydronic central heating, ideal for the cooler months.