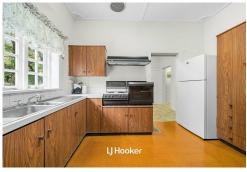

The kitchen is functional and quietly positioned with views to the garden and easy access to the dining room and outdoor area. The near-new bathroom is conveniently located near the three generously sized bedrooms, and the home also offers a spacious laundry on the lower level. Throughout the house, ample storage solutions are available, including underhouse storage areas and a separate rear shed complete with a WC.