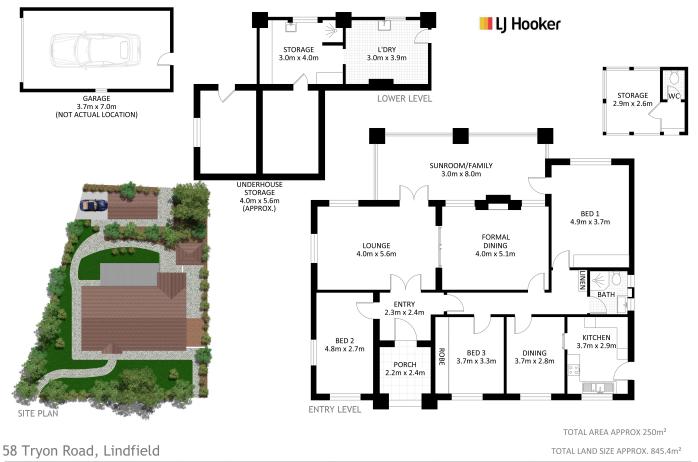

The home features spacious interiors and multiple living zones, thoughtfully laid out to offer flexibility and accommodate a variety of needs and lifestyles. A formal lounge room at the heart of the home flows seamlessly to a large dining area, while an expansive sunroom/family room at the rear creates a light-filled space perfect for entertaining or

The kitchen is functional and quietly positioned with views to the garden and easy access to the dining room and outdoor area. The near-new bathroom is conveniently located near the three generously sized bedrooms, and the home also offers a spacious laundry on the lower level. Throughout the house, ample storage solutions are available, including underhouse storage areas and a separate rear shed complete with a WC.

The outdoor spaces are equally impressive, with established gardens at the front and rear providing privacy, greenery, and room to create an outdoor entertaining area. The level driveway leads to a freestanding garage, with an additional parking space available in front of the garage.

Disclaimer: Plans shown are for presentation purposes and are not part of any legal document. All measurements and figures are approximate.

LJ Hooker Gordon (02) 9496 8000

**Disclaimer:** All information contained therein is gathered from relevant third parties sources. We cannot guarantee or give any warranty about the information provided. Interested parties must rely solely on their own enquiries.