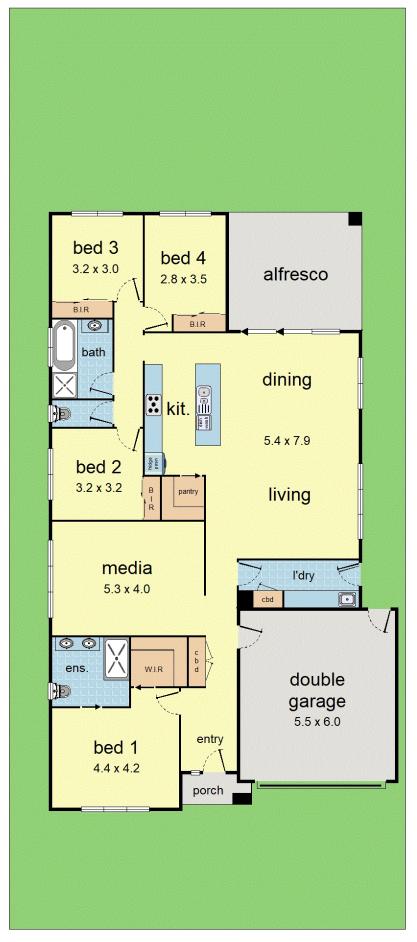

# Lilydale, Lot 34 Janson Place

**BIG, BRIGHT & BEAUTIFUL** 

This `brand new' family home combining spacious living opening to outdoor al fresco entertaining plus a media/theatre room with 4 bedrooms, 2 big bathrooms, well fitted kitchen with walk in pantry, dishwasher & caesarstone benchtops, Rinnai zoned ducted reverse cycle heating & cooling, quality fixtures & fitting, double garage & landscaped garden. All with a most convenient location at Wynnlea (a private cul-de-sac of 36 lots with northerly aspect & valley views) close to town & adjoining the Warburton Trail - Move in Now.

LJ Hooker Mooroolbark (03) 9726 7711

approx. scale (m)
This plan is a sketch, and all data shown is general only
NB: All stated dimensions are approximate only & should not be taken as definite.