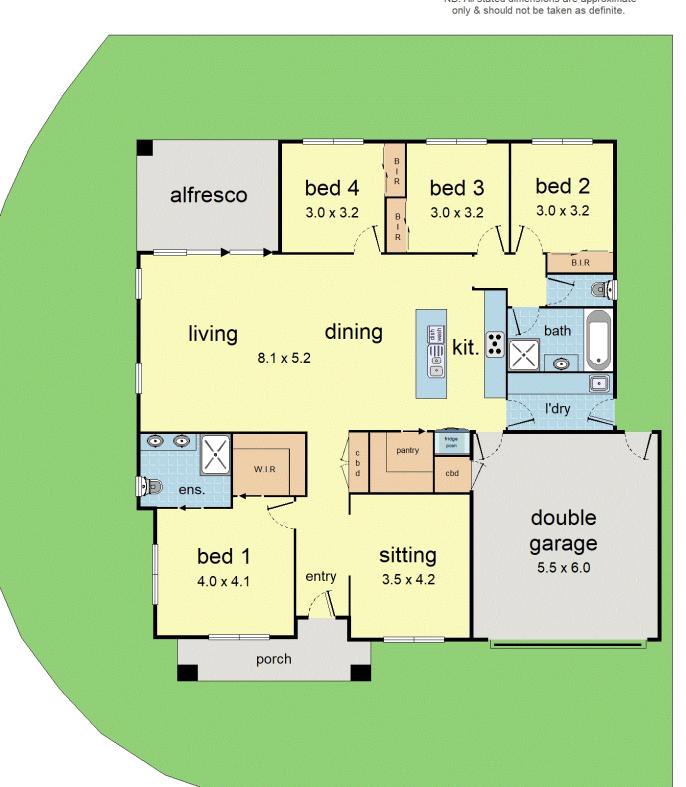

### Lots to Like

Brand new 4 bedroom family home (titled & complete) offering formal entry, media room, large family room opening to covered & paved alfresco entertaining, big bright well fitted kitchen including dishwasher & WI pantry, 2 bathrooms, robes to all bedrooms, fitted laundry, Rinnai zoned ducted reverse cycle heating & cooling. Quality fittings & features, double garage with internal access, driveway, paths, fencing & landscaping all at Wynnlea (A private cul-de-sac of 36 lots with northerly aspect) close to town & adjoining the Warburton Trail. Ready for you to move in.