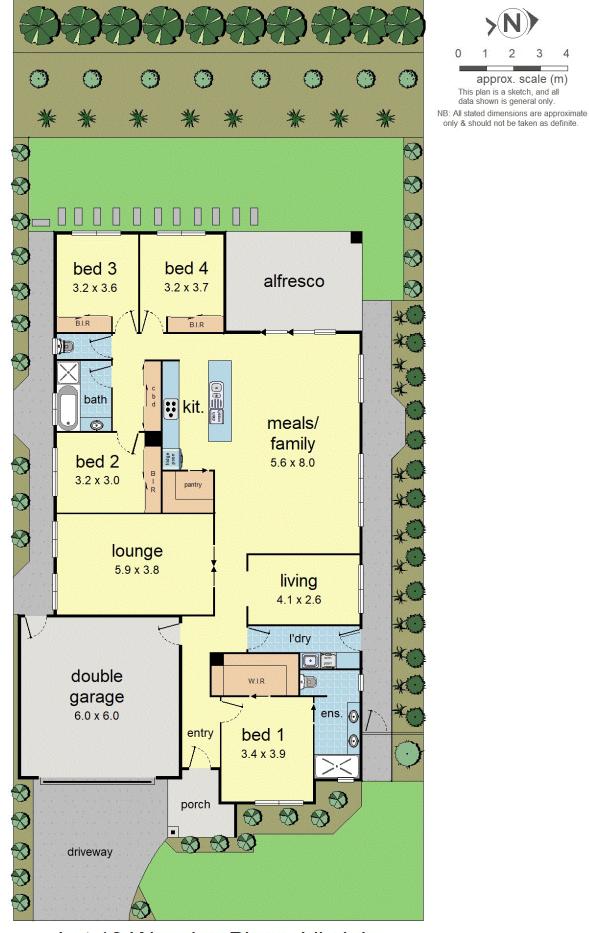

## High Side of Life

Tucked away in this quiet cul-de-sac, with valley & northern aspect, this spacious brand new home with double garage offers formal entry, 4 bedrooms, 2 bathrooms, study, media/theatre room, open plan living with impressive kitchen/pantry opening to an al fresco entertaining area, central heating & cooling, quality floor coverings, blinds and downlights, landscaped & fenced -all ready to move in now!

approx. scale (m) This plan is a sketch, and all data shown is general only.