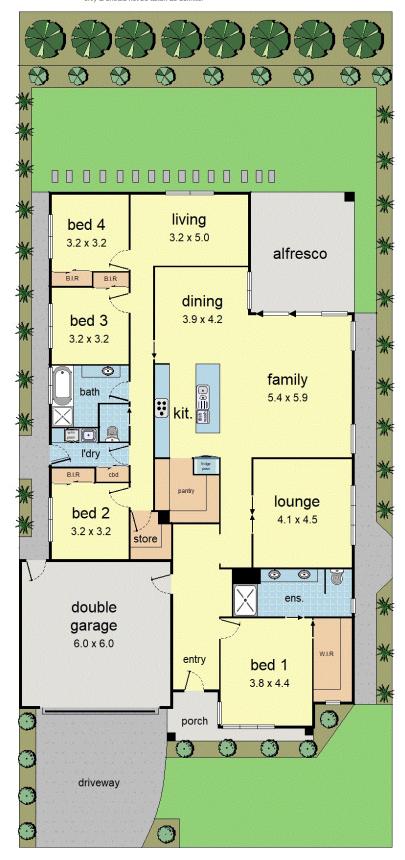

# Lilydale, 10 Wynnlea Place

Style, Space & Fine Finish

Brand new and ready for you to move in and enjoy from the impressive formal entry, 3 spacious living areas, 4 double bedrooms all with robes, 2 bathrooms, top class well equipped kitchen & butlers pantry, walk-in linen, family & friends size alfresco area opening from family room, Rinnai zoned ducted reverse cycle heating & cooling, double lock-up garage with internal access and auto door, fenced & landscaped grounds.

## **More About this Property**

| Property ID   | RXRFMS                                                                                                 |
|---------------|--------------------------------------------------------------------------------------------------------|
| Property Type | House                                                                                                  |
| Land Area     | 560 m²                                                                                                 |
| Including     | Ensuite Ducted Cooling Ducted Heating Toilets (2) Dishwasher Built-in-Robes Fully Fenced Remote Garage |