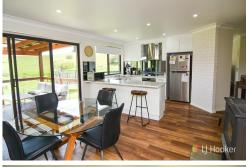

The home has been renovated inside and out in recent years. It features 3 bedrooms with built-in robes, a modern kitchen with glass splashback and breakfast bar, a large lounge room with gas heater and split system, a neat bathroom, and a dining room with a wood burner.