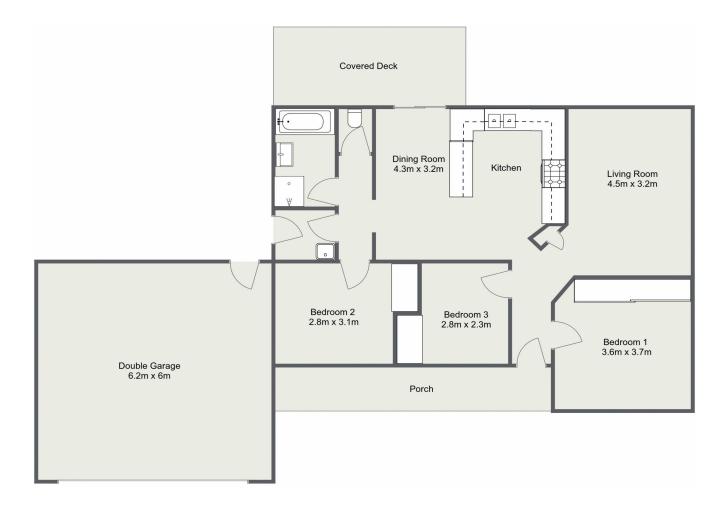

The home has been renovated inside and out in recent years. It features 3 bedrooms with built-in robes, a modern kitchen with glass splashback and breakfast bar, a large lounge room with gas heater and split system, a neat bathroom, and a dining room with a wood burner.

There is a covered front porch and a covered rear deck for outdoor entertaining. An attached double garage, and the bonus of a 15m x 9m machinery shed and workshop with 3 phase power.

A perfect lifestyle property for a young family conveniently located just 10 minutes drive from Lithgow and at the gateway to the magnificent Wolgan Valley.

### More About this Property

| Property ID   | 1GURF9X             |   |
|---------------|---------------------|---|
| Property Type | House               |   |
| House Size    | 110 m <sup>2</sup>  |   |
| Land Area     | 1606 m <sup>2</sup> | _ |

# 40 Wolgan Street, Lidsdale

Please Note: The above dimensions are approximate and are intended to be used as a guide only. Interested parties are urged to rely on their own enquiries.

LJ Hooker Lithgow (02) 6351 2548