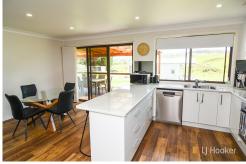

The home has been renovated inside and out in recent years. It features 3 bedrooms with built-in robes, a modern kitchen with glass splashback and breakfast bar, a large lounge room with gas heater and split system, a neat bathroom, and a dining room with a wood burner.