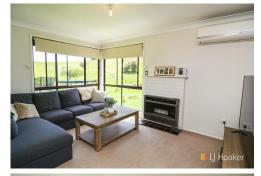

The home has been renovated inside and out in recent years. It features 3 bedrooms with built-in robes, a modern kitchen with glass splashback and breakfast bar, a large lounge room with gas heater and split system, a neat bathroom, and a dining room with a wood burner.