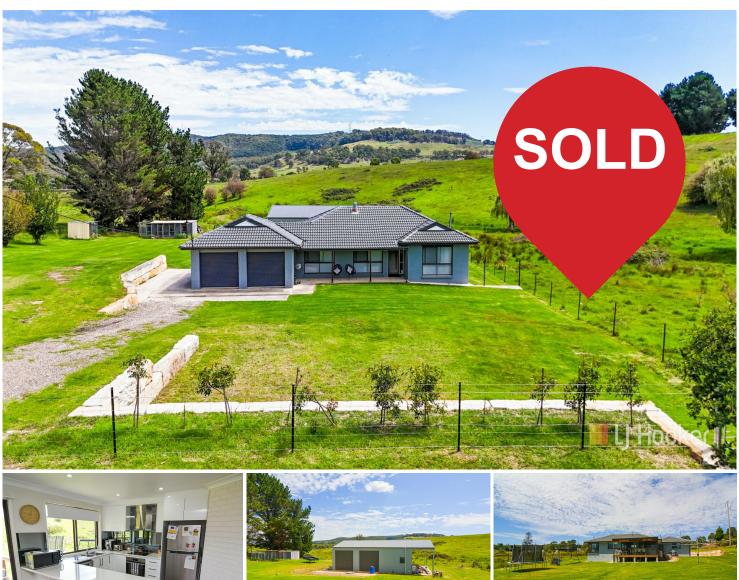

## Lidsdale, 40 Wolgan Road Privacy, Space & Style on 1606 square metres

Set on a generous 1606 square metre block with a pleasant rural outlook, this immaculate family home boasts a modern fit out and excellent garage and workshop space.

The home has been renovated inside and out in recent years. It features 3 bedrooms with built-in robes, a modern kitchen with glass splashback and breakfast bar, a large lounge room with gas heater and split system, a neat bathroom, and a dining room with a wood burner.

There is a covered front porch and a covered rear deck for outdoor entertaining. An attached double garage, and the bonus of a 15m x 9m machinery shed and workshop with 3 phase power.

A perfect lifestyle property for a young family conveniently located just 10 minutes drive from Lithgow and at the gateway to the magnificent Wolgan Valley.