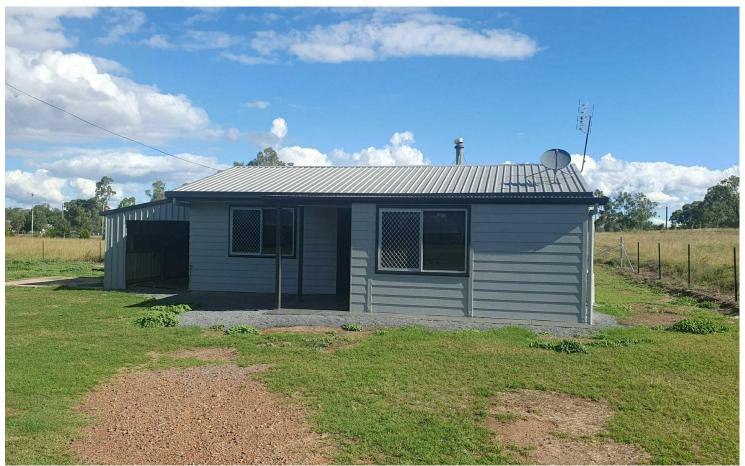

## Blank Canvas with Renovated Cottage

This just over 1 acre of land that is fully fenced and clean is a blank canvas to start your country living on. The charming cottage has recently been renovated from head to toe including a new bathroom, Laundry and spacious kitchen with ample storage. There are 3 good sized bedrooms and a cosy lounge dining area .

The block has an unequipped bore, good, as new rural fencing and has been fully cleared with plenty of room for that shed. The block gently rises to the west and offers ample area to build or extend the existing cottage.

The property is located adjacent to the free camp area and has great access to this area with opportunity for a future home based business as this delightful country village attracts many tourists and is a focal point for those touring our wonderful area. Price: \$379,000