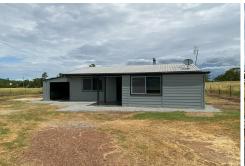

## Blank Canvas with Renovated Cottage

This just over 1 acre of land that is fully fenced and clean is a blank canvas to start your country living on. The charming cottage has recently been renovated from head to toe including a new bathroom, Laundry and spacious kitchen with ample storage. There are 3 good sized bedrooms and a cosy lounge dining area .

The block has an unequipped bore, good, as new rural fencing and has been fully cleared with plenty of room for that shed. The block gently rises to the west and offers ample area to build or extend the existing cottage.