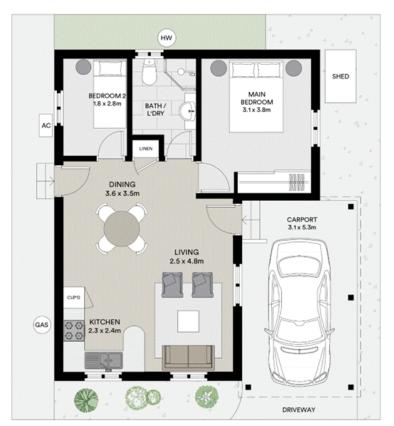

# This property features:

- Charming Kitchen equipped with a breakfast bench and stainless steel appliances
- Inviting living spaces: meals area and separate lounge room with air-conditioning
- 2 Cozy Bedrooms with built-in robes
- Convenient combined bathroom and laundry
- Spacious carport