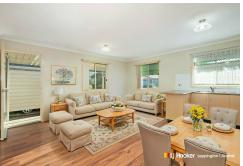

# This property features:

- Charming Kitchen equipped with a breakfast bench and stainless steel appliances
- Inviting living spaces: meals area and separate lounge room with air-conditioning
- 2 Cozy Bedrooms with built-in robes
- Convenient combined bathroom and laundry
- Spacious carport