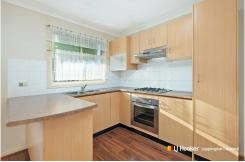

# This property features:

- Charming Kitchen equipped with a breakfast bench and stainless steel appliances
- Inviting living spaces: meals area and separate lounge room with air-conditioning
- 2 Cozy Bedrooms with built-in robes
- Convenient combined bathroom and laundry
- Spacious carport