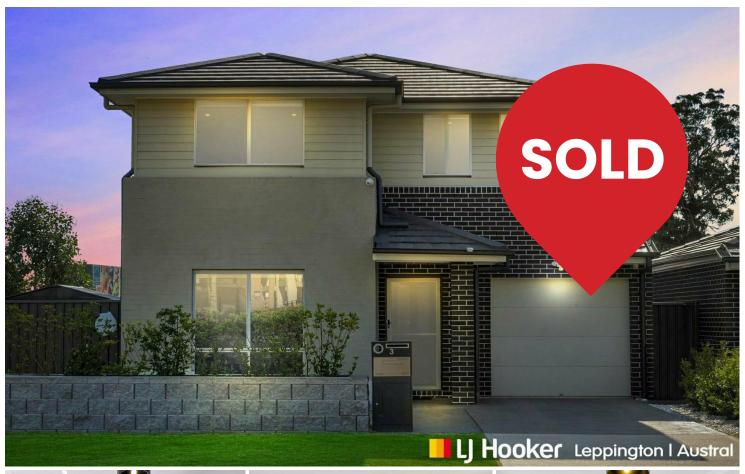

## Leppington, 3 Carnelian Street

# Conveniently Located With Amenities At Your Doorstep

Positioned walking distance to Emerald Hills Shopping Centre, childcare, playing fields and future primary school, is this near new home maintained to the highest standard.

Boasting an abundance of natural light, this home is nestled on a generous 360sqm parcel and spans approximately 24sqs in size, featuring:

- Gourmet kitchen with 20mm stone countertops, 900mm gas cook top, luxury Smeg appliances, generously sized walk-in pantry & dishwasher
- Enjoy the splendor of the formal lounge room, as well as a spacious open plan family & dining area