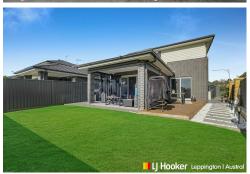

Boasting an abundance of natural light, this home is nestled on a generous 360sqm parcel and spans approximately 24sqs in size, featuring:

- Gourmet kitchen with 20mm stone countertops, 900mm gas cook top, luxury Smeg appliances, generously sized walk-in pantry & dishwasher
- Enjoy the splendor of the formal lounge room, as well as a spacious open plan family & dining area