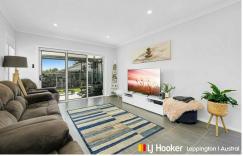

Boasting an abundance of natural light, this home is nestled on a generous 360sqm parcel and spans approximately 24sqs in size, featuring:

- Gourmet kitchen with 20mm stone countertops, 900mm gas cook top, luxury Smeg appliances, generously sized walk-in pantry & dishwasher
- Enjoy the splendor of the formal lounge room, as well as a spacious open plan family & dining area