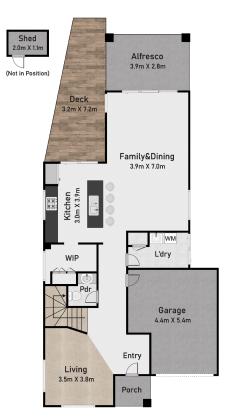

Boasting an abundance of natural light, this home is nestled on a generous 360sqm parcel and spans approximately 24sqs in size, featuring:

- Gourmet kitchen with 20mm stone countertops, 900mm gas cook top, luxury Smeg appliances, generously sized walk-in pantry & dishwasher
- Enjoy the splendor of the formal lounge room, as well as a spacious open plan family & dining area

## LJ Hooker

LJ Hooker Leppington | Austral (02) 9606 4311

- Bathrooms with stylish stone top vanities & convenient wall niche to shower
- Oversized bedrooms equipped with built-in robes, master with walk-in & ensuite
- An outdoor oasis inclusive of alfresco entertaining area with roller blinds, charming timber deck & meticulous landscaped yard
- Complete with ducted air, security system & roller blinds for added privacy
- Currently tenanted for \$680 per week, generating income from day one

## 3 Carnelian St, Leppington NSW 2179

Disclaimer: Dimensions are approximate and should only be used as a guide.

All information contained herein is gathered from sources we believe to be reliable.

However, we cannot guarantee it's accuracy and interested parties should rely on their own enquiries.