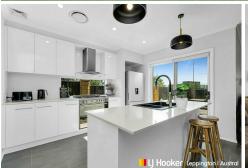

Boasting an abundance of natural light, this home is nestled on a generous 360sqm parcel and spans approximately 24sqs in size, featuring:

- Gourmet kitchen with 20mm stone countertops, 900mm gas cook top, luxury Smeg appliances, generously sized walk-in pantry & dishwasher
- Enjoy the splendor of the formal lounge room, as well as a spacious open plan family & dining area