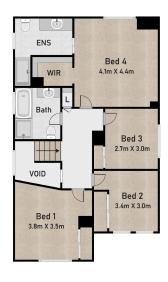

Boasting an abundance of natural light, this home is nestled on a generous 360sqm parcel and spans approximately 24sqs in size, featuring:

- Gourmet kitchen with 20mm stone countertops, 900mm gas cook top, luxury Smeg appliances, generously sized walk-in pantry & dishwasher
- Enjoy the splendor of the formal lounge room, as well as a spacious open plan family & dining area

## LJ Hooker

LJ Hooker Leppington | Austral (02) 9606 4311

- Bathrooms with stylish stone top vanities & convenient wall niche to shower
- Oversized bedrooms equipped with built-in robes, master with walk-in & ensuite
- An outdoor oasis inclusive of alfresco entertaining area with roller blinds, charming timber deck & meticulous landscaped yard
- Complete with ducted air, security system & roller blinds for added privacy
- Currently tenanted for \$680 per week, generating income from day one

## 3 Carnelian St, Leppington NSW 2179

Disclaimer: Dimensions are approximate and should only be used as a guide.

All information contained herein is gathered from sources we believe to be reliable.

However, we cannot guarantee it's accuracy and interested parties should rely on their own enquiries.