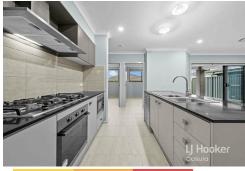

### Property Highlights:

- 4 spacious bedrooms with built-in wardrobes
- 2 modern bathrooms, including master ensuite
- Open-plan kitchen with stone benchtops & gas cooking
- Large living and dining area
- Theater room
- Covered alfresco perfect for entertaining
- Double lock-up garage with internal access
- Ducted air conditioning, tiled floors throughout & solar system
- Close to local schools, parks & Emerald Hills Shopping Village
- Easy access to Leppington Train Station and major roads