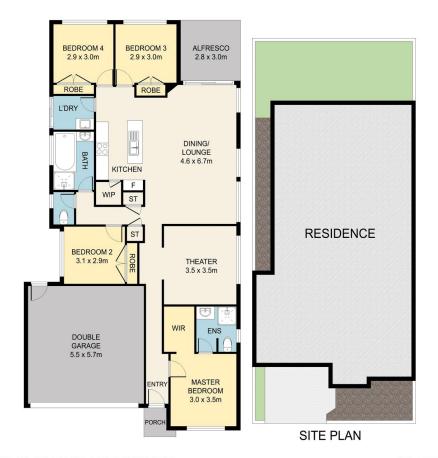

### Property Highlights:

- 4 spacious bedrooms with built-in wardrobes
- 2 modern bathrooms, including master ensuite
- Open-plan kitchen with stone benchtops & gas cooking
- Large living and dining area
- Theater room
- Covered alfresco perfect for entertaining
- Double lock-up garage with internal access
- Ducted air conditioning, tiled floors throughout & solar system
- Close to local schools, parks & Emerald Hills Shopping Village
- Easy access to Leppington Train Station and major roads

## **More About this Property**

| Property ID   | ZFDGRH                                                                                                                                     |
|---------------|--------------------------------------------------------------------------------------------------------------------------------------------|
| Property Type | House                                                                                                                                      |
| Land Area     | 375 m2                                                                                                                                     |
| Including     | Ensuite Air Conditioning Toilets (2) Dishwasher Outdoor Entertaining Built-in-Robes Secure Parking Fully Fenced Remote Garage Solar Panels |

### 29 MANTIS CIRCUIT, LEPPINGTON

Disclaimer: Dimensions are approximate and should only be used as a guide.

All information contained herein is gathered from sources we believe to be reliable.

However, we cannot guarantee its accuracy and interested parties should rely on their own enquiries.