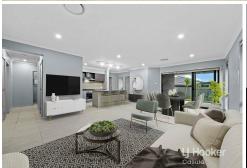

### Property Highlights:

- 4 spacious bedrooms with built-in wardrobes
- 2 modern bathrooms, including master ensuite
- Open-plan kitchen with stone benchtops & gas cooking
- Large living and dining area
- Theater room
- Covered alfresco perfect for entertaining
- Double lock-up garage with internal access
- Ducted air conditioning, tiled floors throughout & solar system
- Close to local schools, parks & Emerald Hills Shopping Village
- Easy access to Leppington Train Station and major roads