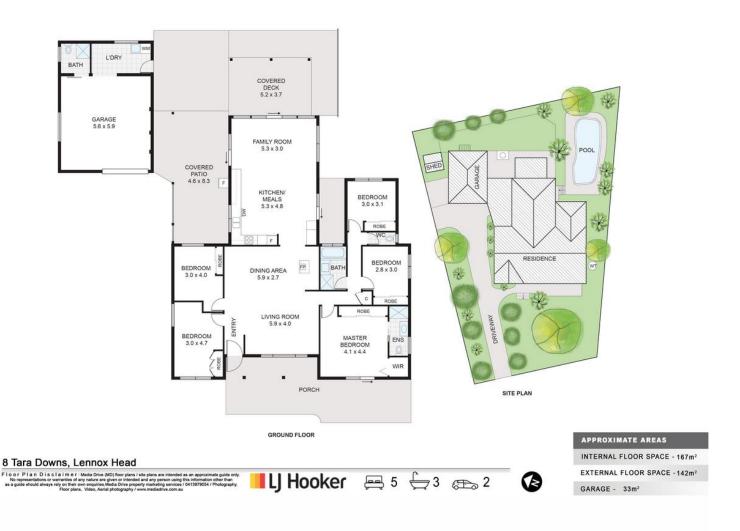

### Opportunity knocks

Set on a large 1,245 m² block in a peaceful cul-de-sac, this spacious single-level, 5-bedroom home is perfect for a growing family. With multiple living areas, a versatile floor plan, and a sparkling in-ground pool, this property offers the perfect balance of indoor and outdoor living.

A separate garage & shed space offer additional storage, giving ample room for all your family's needs, whether it's extra storage, workshop space, or a place for the cars and toys.

Ideally located just moments from local shops, schools, restaurants, and beaches, this home combines comfort, convenience, and a laid-back lifestyle. A private outlook and family-friendly design make this property a true standout.

## **More About this Property**

| Property ID   | GN9GP5                                                                          |
|---------------|---------------------------------------------------------------------------------|
| Property Type | House                                                                           |
| Land Area     | 1245 m2                                                                         |
| Including     | Toilets (2) Pool Dishwasher Built-in-Robes Fully Fenced Solar Panels Water Tank |