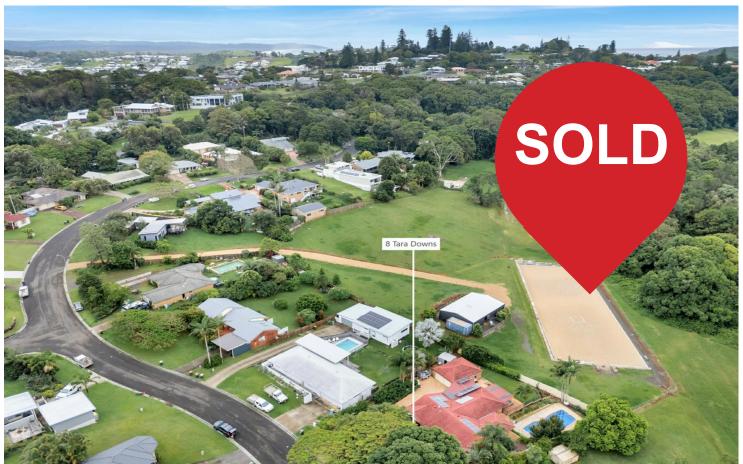

### Opportunity knocks

Set on a large 1,245 m² block in a peaceful cul-de-sac, this spacious single-level, 5-bedroom home is perfect for a growing family. With multiple living areas, a versatile floor plan, and a sparkling in-ground pool, this property offers the perfect balance of indoor and outdoor living.

A separate garage & shed space offer additional storage, giving ample room for all your family's needs, whether it's extra storage, workshop space, or a place for the cars and toys.

Ideally located just moments from local shops, schools, restaurants, and beaches, this home combines comfort, convenience, and a laid-back lifestyle. A private outlook and family-friendly design make this property a true standout.

Don't miss your chance to secure a home in this highly sought-after neighbourhood.

For Sale

\$1,450,000 - \$1,550,000

View

Ijhooker.com.au/GN9GP5

Contact

Byron Muldoon

0421 858 342