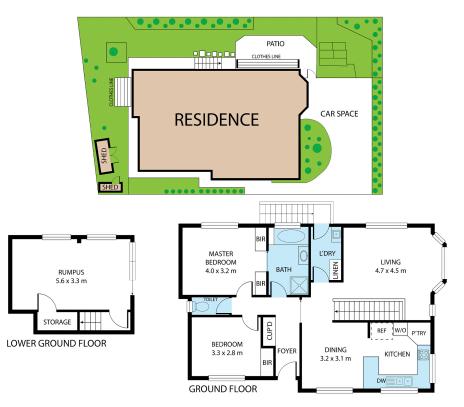

## 2/45 Alwyn Road, Lenah Valley

House area: 126 sqm

Areas and dimensions are approximate and therefore this floor plan should only be used for illustrative purposes.

Real Estate Marketing by **nextcreative.com.au** 