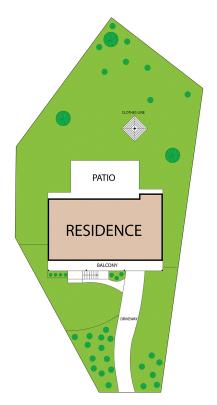

# **15 Lighton Way, Lenah Valley** House area: 116 sqm

Areas and dimensions are approximate and therefore this floor plan should only be used for illustrative purposes. Real Estate Marketing by **nextcreative.com.au** 