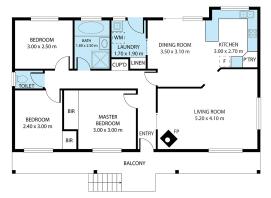

# **More About this Property**

| Property ID   | 5X87FCS                                                                                                                                    |
|---------------|--------------------------------------------------------------------------------------------------------------------------------------------|
| Property Type | House                                                                                                                                      |
| House Size    | 116 m²                                                                                                                                     |
| Land Area     | 729 m²                                                                                                                                     |
| Including     | Ensuite Air Conditioning Ducted Cooling Ducted Heating Toilets (2) Courtyard Balcony Deck Outdoor Entertaining Built-in-Robes Fully Fenced |

# **15 Lighton Way, Lenah Valley** House area: 116 sqm

Areas and dimensions are approximate and therefore this floor plan should only be used for illustrative purposes. Real Estate Marketing by **nextcreative.com.au** 