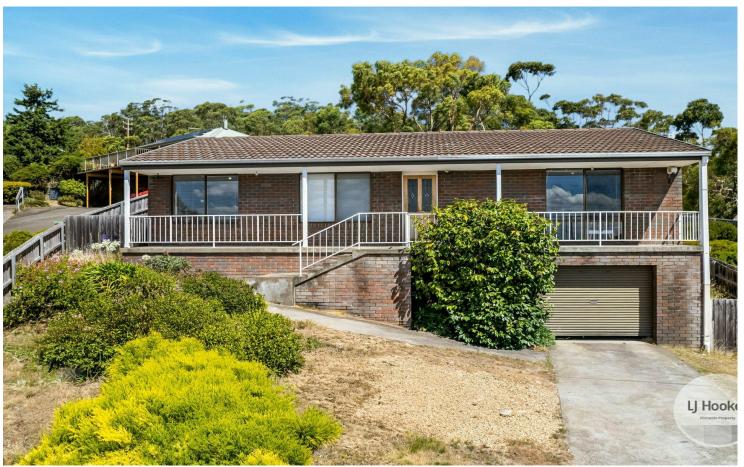

# Lenah Valley, 15 Lighton Way

Lenah Valley - A Light(on) On The Hill...

Ant's "Fluff-Free" Description...

Perched at the top of a quiet cul-de-sac, this solid 1990 brick veneer home is packed with features, charm, and an unbeatable location.

Whether you're a savvy investor or a future owner-occupier, this one ticks all the boxes.

Key Features You'll Love:

- \* 3 Spacious Bedrooms: All well-sized, filled with natural light, and offering privacy for every family member.
- \* Spectacular Lounge Vista: Panoramic views that will have you reaching for your phone to capture the sunset daily.

Prime Lenah Valley Location:

- \* Close to shops, cafes, schools, and services-convenience at your doorstep.
- \* Easy access to Hobart CBD, making commutes or city adventures a breeze.
- \* Enjoy a community vibe with parks, walking trails, and local amenities all nearby.
- \* Known for its family-friendly atmosphere and leafy, peaceful streets.

Additional Details:

- \* Generous 729m2 block (approx) offering space and privacy.
- \* Solid brick veneer construction ensuring durability and charm.
- \* A tenant-ready property with income potential from day one.