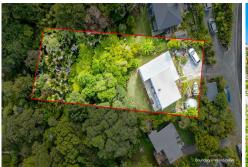

## **More About this Property**

| Property ID   | FC9HAY  |
|---------------|---------|
| Property Type | House   |
| House Size    | 81 m2   |
| Land Area     | 1012 m2 |

**Licensed Real Estate Agents (REAA2008)** 