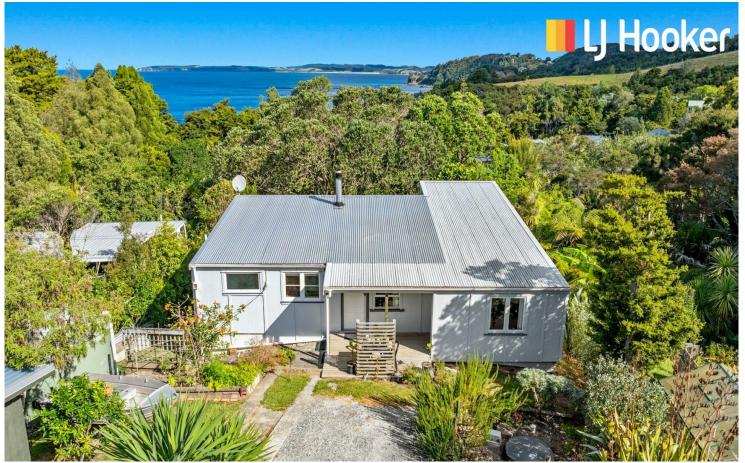

### Cute Bach in Matheson Bay

Escape to your bach in beautiful Matheson Bay. This improved 2-bedroom, 2-bathroom cottage blends character with modern life, featuring a new permitted wing, with its ensuite and rumpus and room for a desk.

Step off the lounge and the children's bedroom onto the elevated deck, where you can relax and soak in the serene views over the lawn and native bush. Whether you enjoy your morning coffee with the birds or entertain friends as the sun sets, this home offers the perfect balance of tranquillity and coastal charm. Adding to the space is a small cabin, perfect as a studio, or extra storage.

A walk down to the beach puts swimming at all time, kayaking, and coastal adventures right at your doorstep.

Located just moments from Matheson Bay Beach and the vibrant village of Leigh, only 10 minutes drive from Matakana and 20 mins from Warkworth. Our vendors have bought and are now keen to sell.