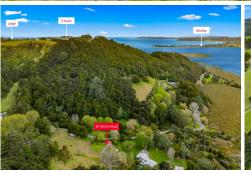

## Leigh, 67 Ashton Road The Little House in a Coastal Valley

Nestled in a serene valley, this lifestyle property offers around 1.9 ha of land, a flattish large paddock with a stream on the boundary, that rises on a picturesque hill, adorned with native bush and harbour views. Located between Matakana and Leigh, near the tranquil Whangateau Harbour, this is a rare opportunity to secure land in one of Auckland region's most sought-after coastal areas.

Seize this chance to create your slice of paradise and enjoy this beautiful coastal community an hour's drive North of Auckland, on the East Coast, with beaches on the harbour and ocean beaches in Matheson Bay, Goat Island, or Omaha within 15 mns drive.