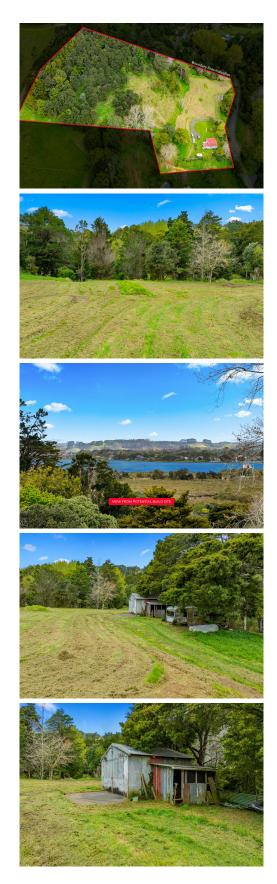

## Leigh, 67 Ashton Road The Little House in a Coastal Valley

Nestled in a serene valley, this lifestyle property offers around 1.9 ha of land, a flattish large paddock with a stream on the boundary, that rises on a picturesque hill, adorned with native bush and harbour views. Located between Matakana and Leigh, near the tranquil Whangateau Harbour, this is a rare opportunity to secure land in one of Auckland region's most sought-after coastal areas.

Imagine building (or moving on site) your dream home here with a paddock for a horse or pets, or for a pool, where you can wake up to the sound of birdsong, take a short stroll to the Whangateau Harbour for a refreshing swim, or launch your boat from one of the two nearby ramps. This property is on the market for the first time in 50 years, offering the perfect blend of natural beauty and untapped potential. The old cottage is handy, and the shed (6mx6m) has a workshop and power.

•Stunning flat land with bush (not covenanted) and sea views up the hill. Old bach and barn.

- •Prime location between Matakana and Leigh
- •Walk to Whangateau Harbour for swimming and recreation

•Two boat ramps within easy reach