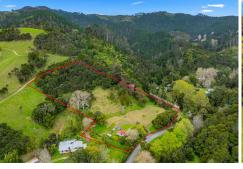

## Leigh, 67 Ashton Road The Little House in a Coastal Valley

Nestled in a serene valley, this lifestyle property offers around 1.9 ha of land, a flattish large paddock with a stream on the boundary, that rises on a picturesque hill, adorned with native bush and harbour views. Located between Matakana and Leigh, near the tranquil Whangateau Harbour, this is a rare opportunity to secure land in one of Auckland region's most sought-after coastal areas.

## More About this Property

| Property ID                            | F8SHAY        |
|----------------------------------------|---------------|
| Property Type                          | House         |
| House Size                             | 80 m²         |
| Land Area                              | 1.897 hectare |
| Licensed Real Estate Agents (REAA2008) |               |