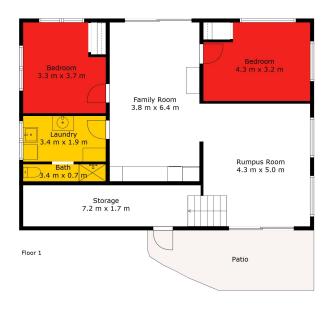

## More About this Property

| Property ID        | F49HAY               |
|--------------------|----------------------|
| Property Type      | House                |
| House Size         | 182 m²               |
| Land Area          | 809 m²               |
| Licensed Real Esta | te Agents (REAA2008) |

**>** 

📕 LJ Hooker

Sizes & Dimensions Are Approximate. Actual May Vary.

LJ Hooker Warkworth (09) 425 8589 Tulp & Co Limited

**Disclaimer:** All information contained therein is gathered from relevant third parties sources. We cannot guarantee or give any warranty about the information provided. Interested parties must rely solely on their own enquiries.