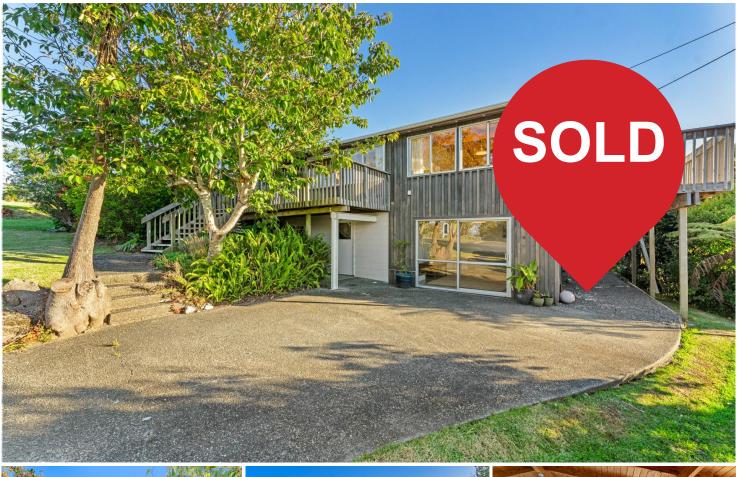

## Leigh, 6 Seatoun Avenue There's No Place Like Home

Sunny contemporary and stylish home that seamlessly flows from space to space, with heaps of personality and living options, ideal for permanent residence or family bach.

- Four bedrooms
- · Spacious upstairs/downstairs living options
- · Sun drenched home with charm and personality
- Stylish modern open plan interior
- · Peace and quiet with delightful countryside views
- Rural garden with heaps of potential
- · Generous north facing sunny deck
- · Indoor/outdoor entertaining options
- · Excellent condition inside and out
- · Five minute walk to shops and local amenities

## More About this Property

| Property ID        | F49HAY               |
|--------------------|----------------------|
| Property Type      | House                |
| House Size         | 182 m²               |
| Land Area          | 809 m²               |
| Licensed Real Esta | te Agents (REAA2008) |