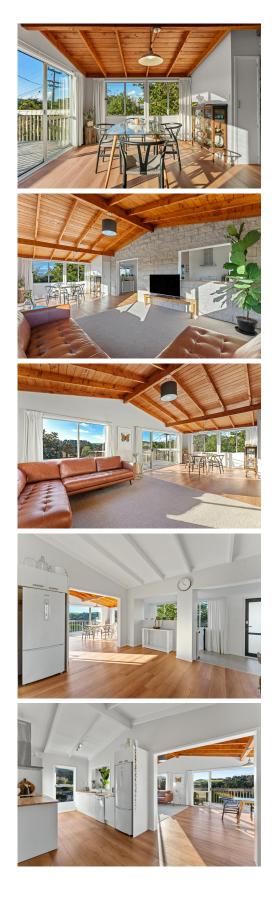

## Leigh, 6 Seatoun Avenue There's No Place Like Home

Sunny contemporary and stylish home that seamlessly flows from space to space, with heaps of personality and living options, ideal for permanent residence or family bach.

- Four bedrooms
- · Spacious upstairs/downstairs living options
- · Sun drenched home with charm and personality
- Stylish modern open plan interior
- · Peace and quiet with delightful countryside views
- Rural garden with heaps of potential
- · Generous north facing sunny deck
- · Indoor/outdoor entertaining options
- · Excellent condition inside and out
- · Five minute walk to shops and local amenities

## More About this Property

| Property ID        | F49HAY               |
|--------------------|----------------------|
| Property Type      | House                |
| House Size         | 182 m²               |
| Land Area          | 809 m²               |
| Licensed Real Esta | te Agents (REAA2008) |