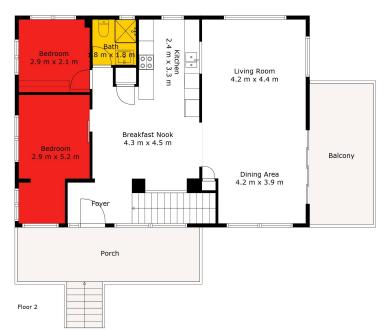

## More About this Property

| Property ID        | F49HAY               |
|--------------------|----------------------|
| Property Type      | House                |
| House Size         | 182 m²               |
| Land Area          | 809 m²               |
| Licensed Real Esta | te Agents (REAA2008) |

**>** 

📕 LJ Hooker

Sizes & Dimensions Are Approximate. Actual May Vary.

LJ Hooker Warkworth (09) 425 8589 Tulp & Co Limited

**Disclaimer:** All information contained therein is gathered from relevant third parties sources. We cannot guarantee or give any warranty about the information provided. Interested parties must rely solely on their own enquiries.